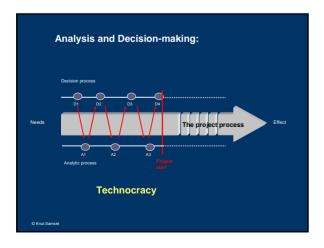

Projects

The Concept Program; NTNU; Department of Civil and Transport Engineering Høgskoleringen 7A; 7491 Trondheim; Norway; Web: <a href="http://www.concept.ntnu.no/">http://www.concept.ntnu.no/</a>



Name: Title: Organization: Samset, Knut Professor

The Norwegian University of Science and Technology Department of Civil and Transport Engineering Norway

Country:

Improving Quality at Entry – Principles and Procedures









Six controversial projects:

1. Central national hospital, Oslo [(in)significant cost overrun]

2. Oslo Opera House [no strategic perspective]

3. Oslo airport high-speed shuttle train [not financially viable]

4. Regional aviation control center [redundant]

5. Northern onshore torpedo battery [useless]

6. National N/S and E/W Highways [non-existent]





















| Assessment      | 1. National hospital | 2. National opera | 3. Airport train | 4. Aviation control | 5. Torpe<br>batter |
|-----------------|----------------------|-------------------|------------------|---------------------|--------------------|
| Relevance       | +                    | -                 | +                | -                   | -                  |
| Sustainability  | +                    | -                 | -                | -                   | -                  |
| Utility/cost    | +                    | -                 | -                | -                   |                    |
| Uncertainty     | +                    | +                 | -                | -                   |                    |
| Efficiency      | +