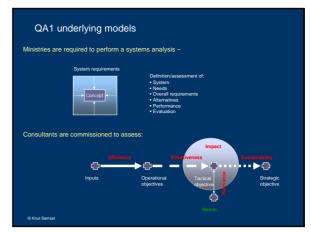

ts

The Concept Program; NTNU; Department of Civil and Transport Engineering Høgskoleringen 7A; 7491 Trondheim; Norway; Web: <a href="http://www.concept.ntnu.no/">http://www.concept.ntnu.no/</a>



Name: Title: Organization: Samset, Knut Professor

The Norwegian University of Science and Technology Department of Civil and Transport Engineering Norway

Country:

Improving Quality at Entry – Principles and Procedures









Six controversial projects:

1. Central national hospital, Oslo [(in)significant cost overrun]

2. Oslo Opera House [no strategic perspective]

3. Oslo airport high-speed shuttle train [not financially viable]

4. Regional aviation control center [redundant]

5. Northern onshore torpedo battery [useless]

6. National N/S and E/W Highways [non-existent]





















| Assessment      | 1. National hospital | 2. National opera | 3. Airport train | 4. Aviation control | 5. Torpe<br>batter |
|-----------------|----------------------|-------------------|------------------|---------------------|--------------------|
| Relevance       | +                    | -                 | +                | -                   | -                  |
| Sustainability  | +                    | -                 | -                | -                   | -                  |
| Utility/cost    | +                    | -                 | -                | -                   |                    |
| Uncertainty     | +                    | +                 | -                | -                   |                    |
| Efficiency      | +                    | +