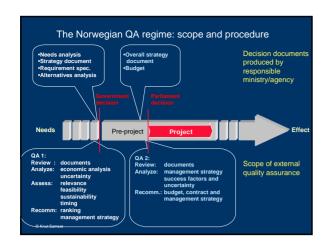

ects

The Concept Program; NTNU; Department of Civil and Transport Engineering Høgskoleringen 7A; 7491 Trondheim; Norway; Web: <a href="http://www.concept.ntnu.no/">http://www.concept.ntnu.no/</a>



Name: Title: Organization: Samset, Knut Professor

The Norwegian University of Science and Technology Department of Civil and Transport Engineering Norway

Country:

Improving Quality at Entry – Principles and Procedures









Six controversial projects:

1. Central national hospital, Oslo [(in)significant cost overrun]

2. Oslo Opera House [no strategic perspective]

3. Oslo airport high-speed shuttle train [not financially viable]

4. Regional aviation control center [redundant]

5. Northern onshore torpedo battery [useless]

6. National N/S and E/W Highways [non-existent]





















| Assessment      | 1. National hospital | 2. National opera | 3. Airport train | 4. Aviation control | 5. Torpe<br>batter |
|-----------------|----------------------|-------------------|------------------|---------------------|--------------------|
| Relevance       | +                    | -                 | +                | -                   | -                  |
| Sustainability  | +                    | -                 | -                | -                   | -                  |
| Utility/cost    | +                    | -                 | -                | -                   |                    |
| Uncertainty     | +                    | +                 | -                | -                   |                    |
| Efficiency      | +                    | +