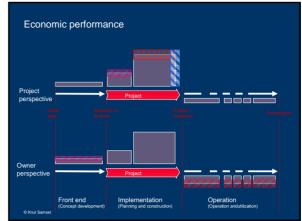

tment Projects

The Concept Program; NTNU; Department of Civil and Transport Engineering Høgskoleringen 7A; 7491 Trondheim; Norway; Web: <a href="http://www.concept.ntnu.no/">http://www.concept.ntnu.no/</a>



Name: Title: Organization: Samset, Knut Professor

The Norwegian University of Science and Technology Department of Civil and Transport Engineering Norway

Country:

Improving Quality at Entry – Principles and Procedures









Six controversial projects:

1. Central national hospital, Oslo [(in)significant cost overrun]

2. Oslo Opera House [no strategic perspective]

3. Oslo airport high-speed shuttle train [not financially viable]

4. Regional aviation control center [redundant]

5. Northern onshore torpedo battery [useless]

6. National N/S and E/W Highways [non-existent]





















| Assessment      | 1. National hospital | 2. National opera | 3. Airport train | 4. Aviation control | 5. Torpe<br>batter |
|-----------------|----------------------|-------------------|------------------|---------------------|--------------------|
| Relevance       | +                    | -                 | +                | -                   | -                  |
| Sustainability  | +                    | -                 | -                | -                   | -                  |
| Utility/cost    | +                    | -                 | -                | -                   |                    |
| Uncertainty     | +                    | +                 | -                | -                   |                    |
| Efficiency      | +