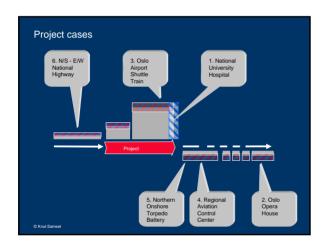

Six controversial projects:

1. Central national hospital, Oslo [(in)significant cost overrun]

2. Oslo Opera House [no strategic perspective]

3. Oslo airport high-speed shuttle train [not financially viable]

4. Regional aviation control center [redundant]

5. Northern onshore torpedo battery [useless]

6. National N/S and E/W Highways [non-existent]

| Assessment      | 1. National hospital | 2. National opera | 3. Airport train | 4. Aviation control | 5. Torpe<br>batter |
|-----------------|----------------------|-------------------|------------------|---------------------|--------------------|
| Relevance       | +                    | -                 | +                | -                   | -                  |
| Sustainability  | +                    | -                 | -                | -                   | -                  |
| Utility/cost    | +                    | -                 | -                | -                   |                    |
| Uncertainty     | +                    | +                 | -                | -                   |                    |
| Efficiency      | +                    | +                 | +                | +                   | +                  |
| Ranking         | · ·                  | +                 | •                | -                   | ·                  |
| Analyses done ? |                      |                   |                  |                     |                    |
| Needs analysis  | +                    | -                 | +                | +                   |                    |
| Strategy        | +                    | -                 | +                | -                   | -                  |
| Alternatives    |                      | sites, only       | -                | -                   | -                  |