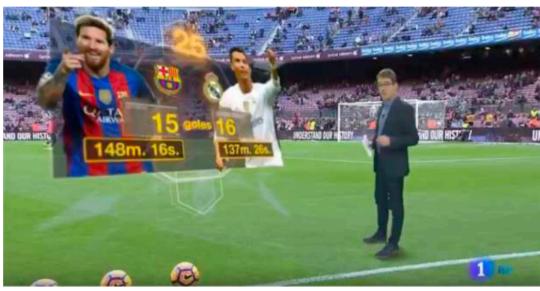

## **Objectives**

- AdMiRe will allow viewers at home to:
  - Be incorporated into the live TV program they are watching.
  - Interact with people in the TV studio.
- The key innovation is to use a regular mobile phone to:
  - Capture the viewer.
  - Stream the video to the TV studio over 4G or 5G.
  - Extract the viewer's silhouette from the background.
  - Insert the viewer into the studio footage as a Mixed Reality object.

# Concept