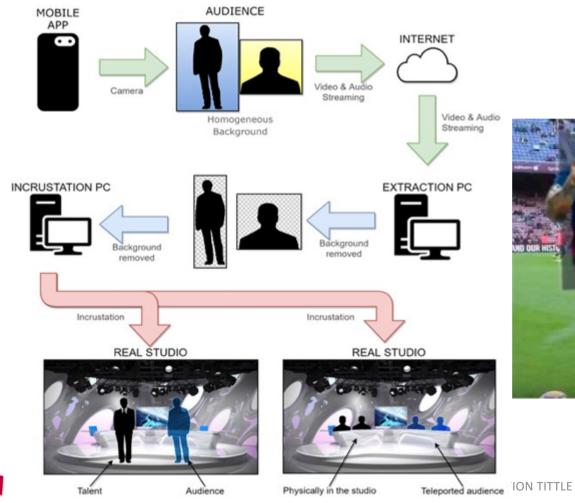

## **Objectives**

- AdMiRe will allow viewers at home to:
  - Be incorporated into the live TV program they are watching.
  - Interact with people in the TV studio.
- The key innovation is to use a regular mobile phone to:
  - Capture the viewer.
  - Stream the video to the TV studio over 4G or 5G.
  - Extract the viewer's silhouette from the background.
  - Insert the viewer into the studio footage as a Mixed Reality object.

# Concept