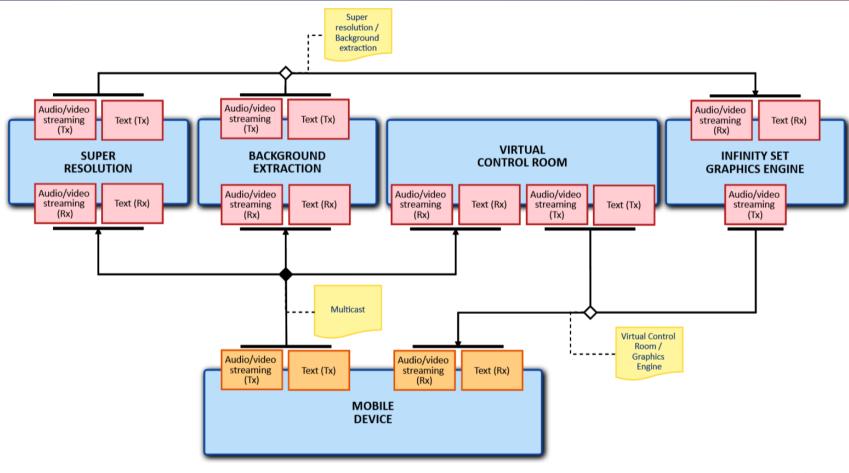

## **Objectives**

- AdMiRe will allow viewers at home to:
  - Be incorporated into the live TV program they are watching.
  - Interact with people in the TV studio.
- The key innovation is to use a regular mobile phone to:
  - Capture the viewer.
  - Stream the video to the TV studio over 4G or 5G.
  - Extract the viewer's silhouette from the background.
  - Insert the viewer into the studio footage as a Mixed Reality object.

# Concept

## **Architecture**

Norwegian University of Science and Technology

Roles and participants

- NTNU is a university with an international focus, with headquarters in Trondheim and campuses in Ålesund and Gjøvik
- AdMire sits in NTNU IES and is connected to the Sense-IT team