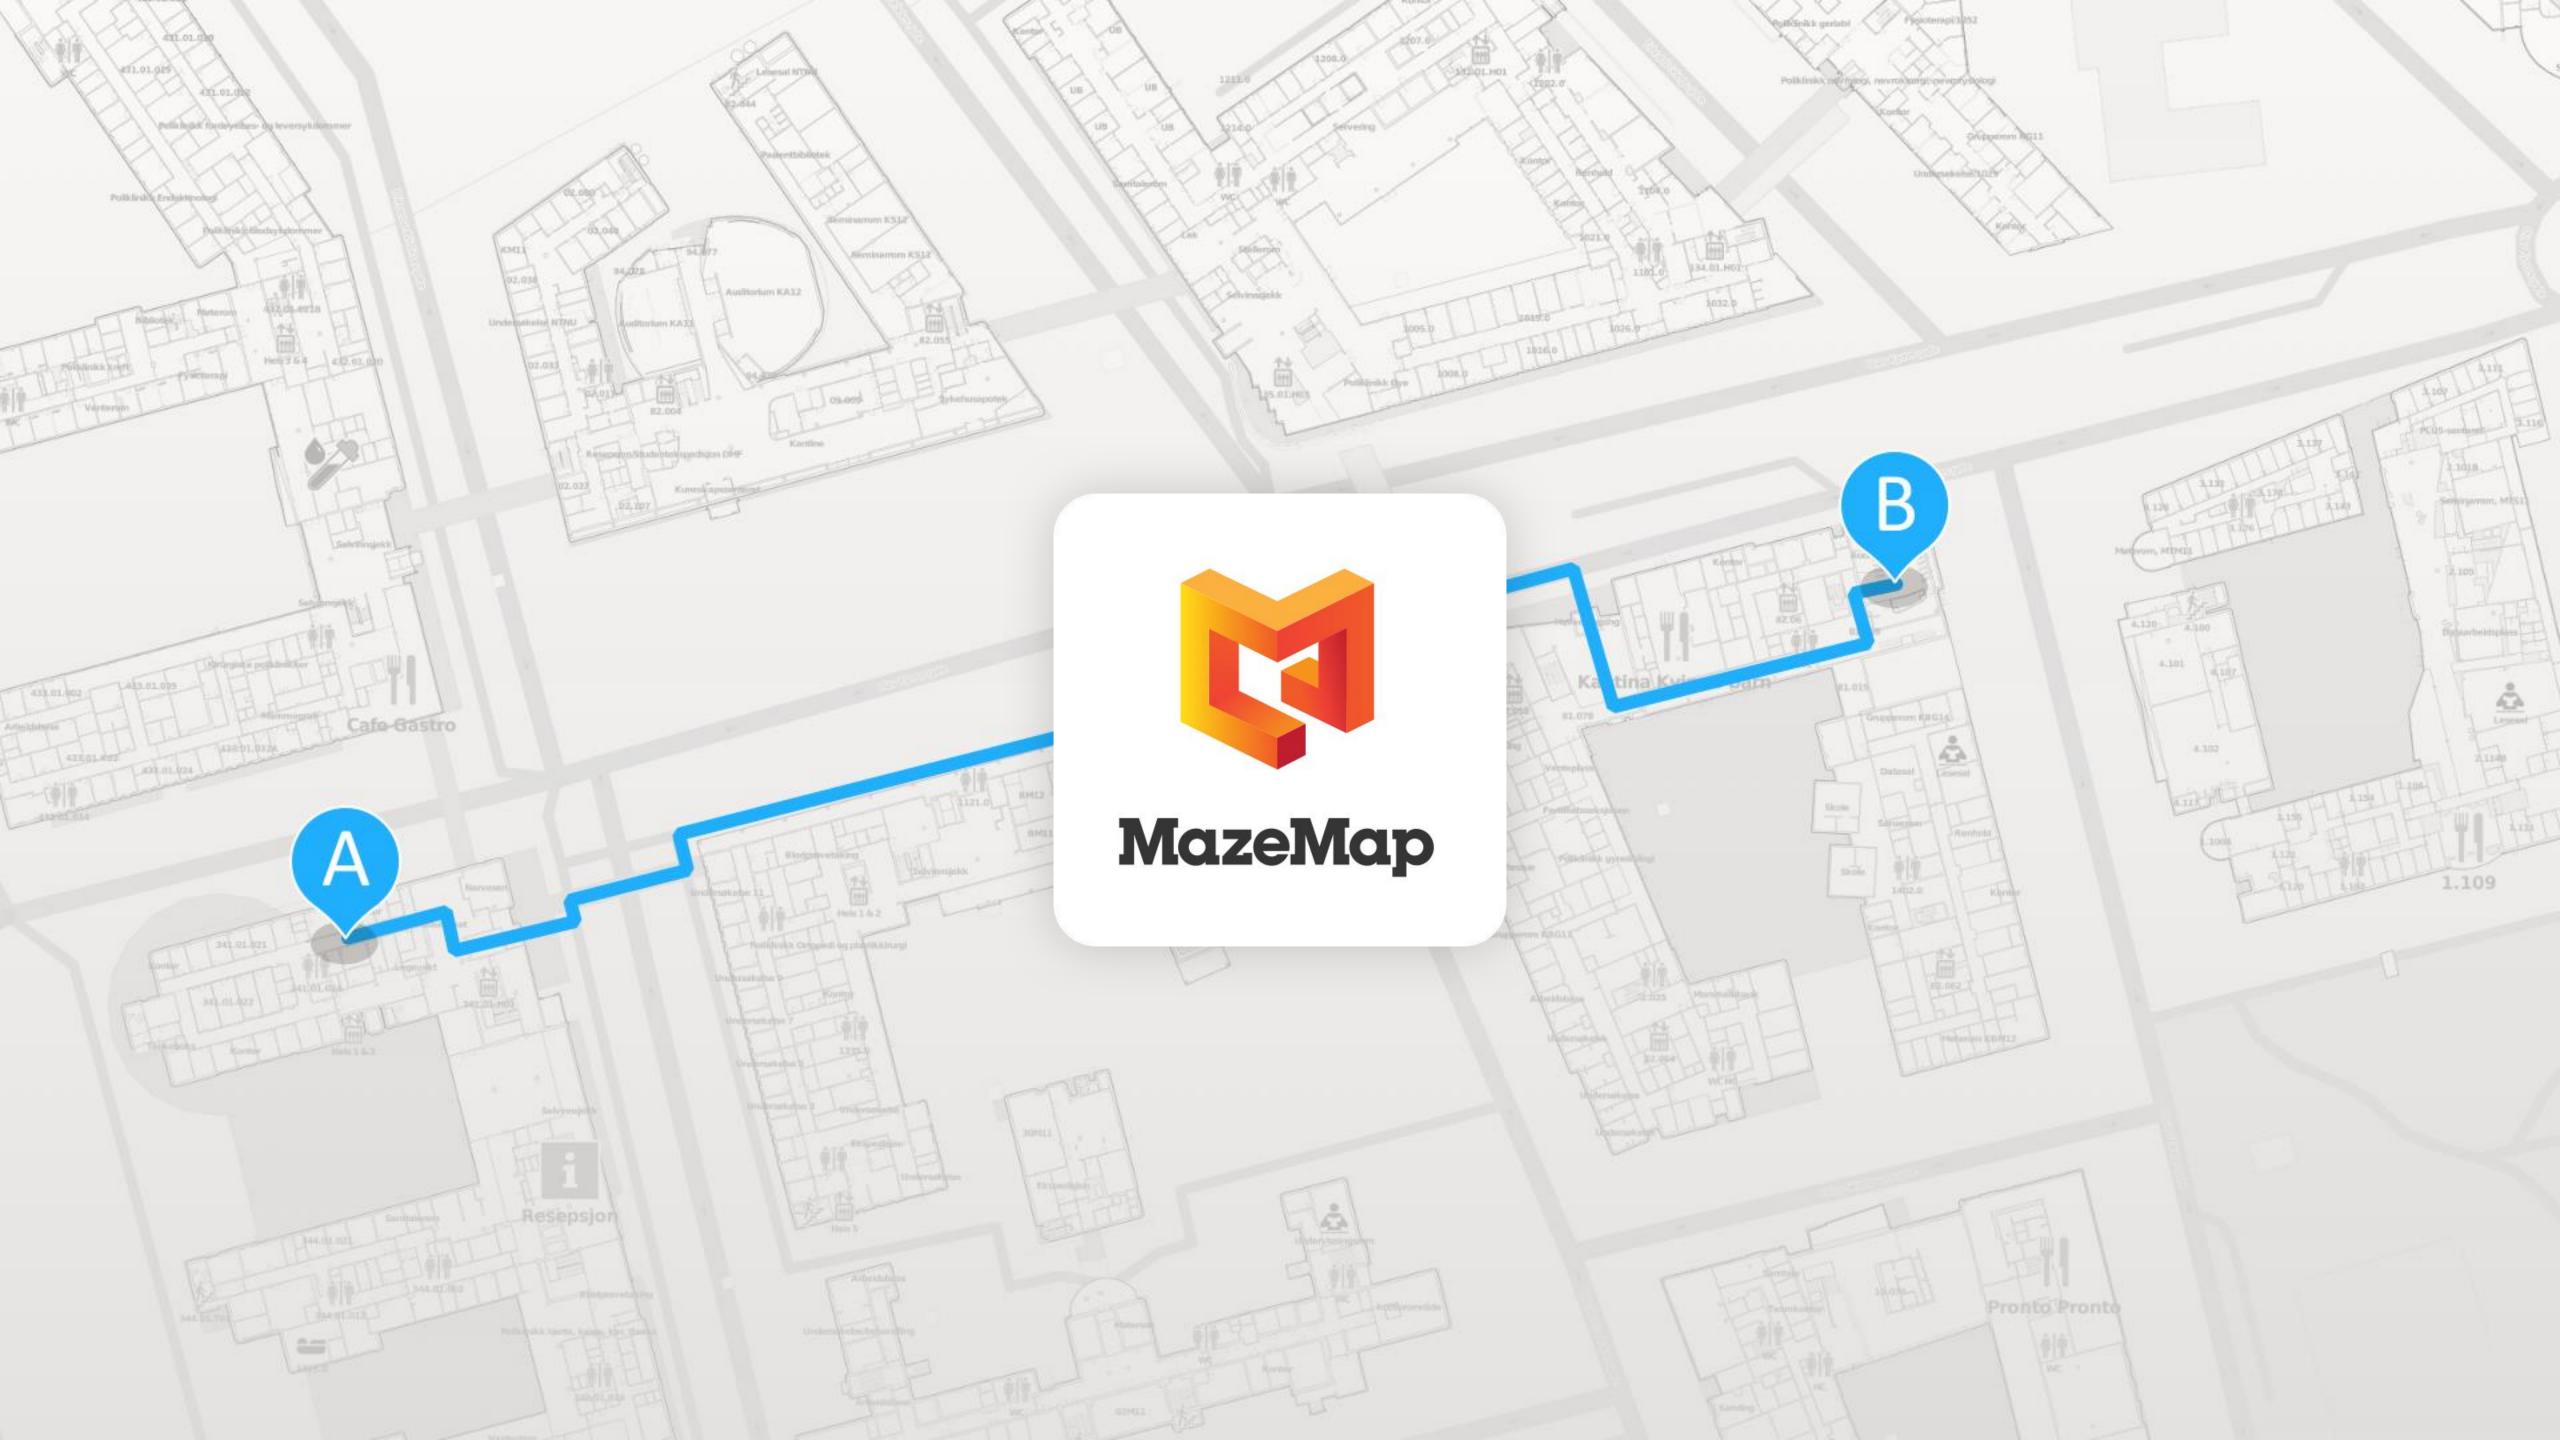

## One Mapping Platform – Indoor and Outdoor

# **Automatic Creation of Indoor Maps**

#### **Automatic Path Creation**