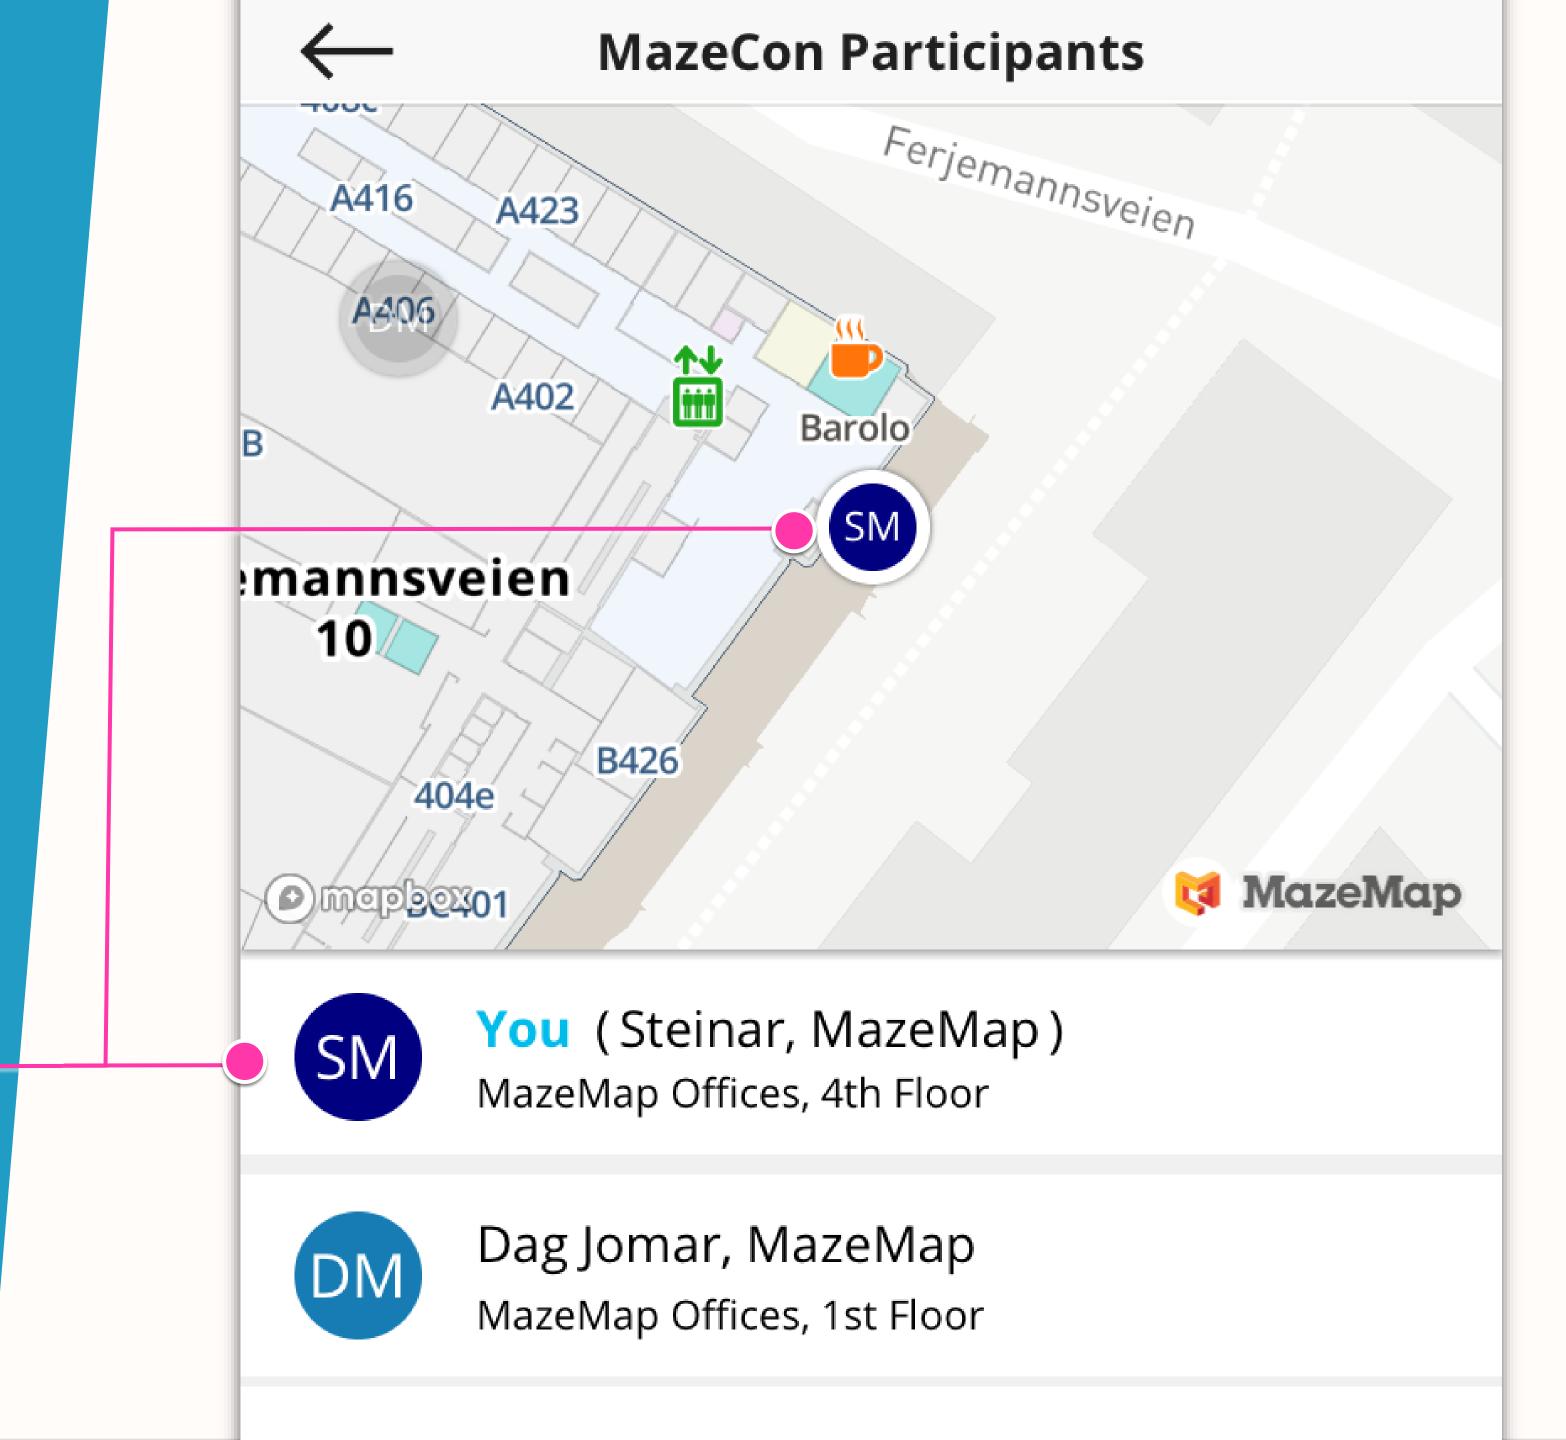

# Student collaboration groups

Both friends can see each other's location

Custom color and initials
make it easy to distinguish
people in the map