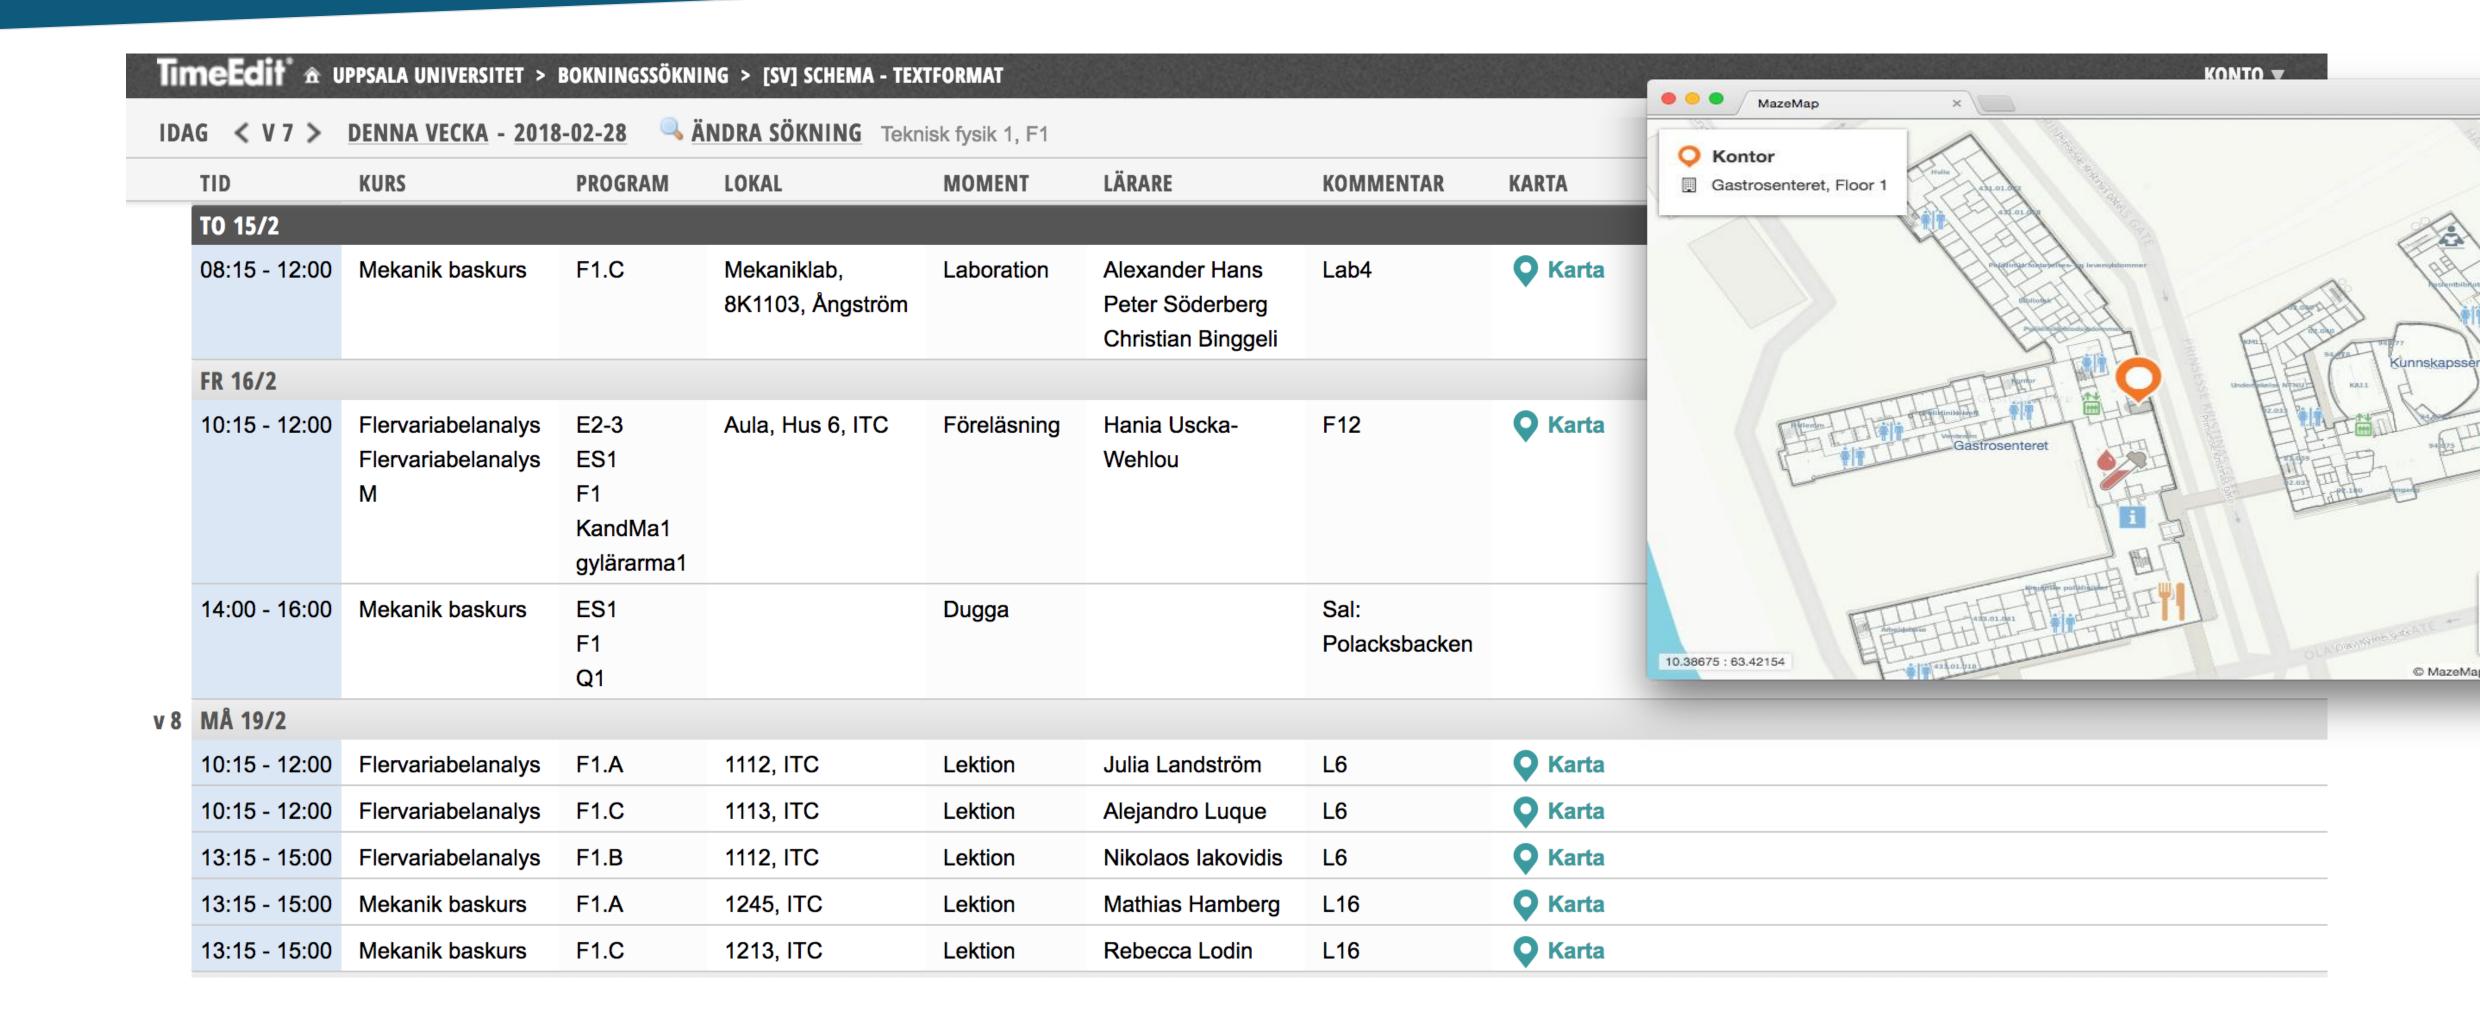

MazeMap is a global provider of digital wayfinding and map services.

By digitizing the campus, we strive to drive building optimization at universities.







#### Trusted by Customers Worldwide





UNIVERSITY OF TWENTE.









Danmarks Tekniske Universitet

































## One Mapping Platform – Indoor and Outdoor





# **Automatic Creation of Indoor Maps**





#### **Automatic Path Creation**





## Web Service: Device Agnostic











AutoCAD Drawing Files

**DWG** 

# Integration: Facilities Management System





# Digital wayfinding – lower churn





# Accessible Paths and Navigation







#### Important for student satisfaction





#### Time table integration – Save time





#### Meeting invitation links – Save time







# Kiosks - Reducing need of physical receptions









# Student collaboration groups

Both friends can see each other's location

Custom color and initials
make it easy to distinguish
people in the map





# Student group room booking – Reduce no-shows





# Visualizing space analytics





#### Contacts



Steinar Morland
VP Business Development
steinar@mazemap.com
+47 479 01 498