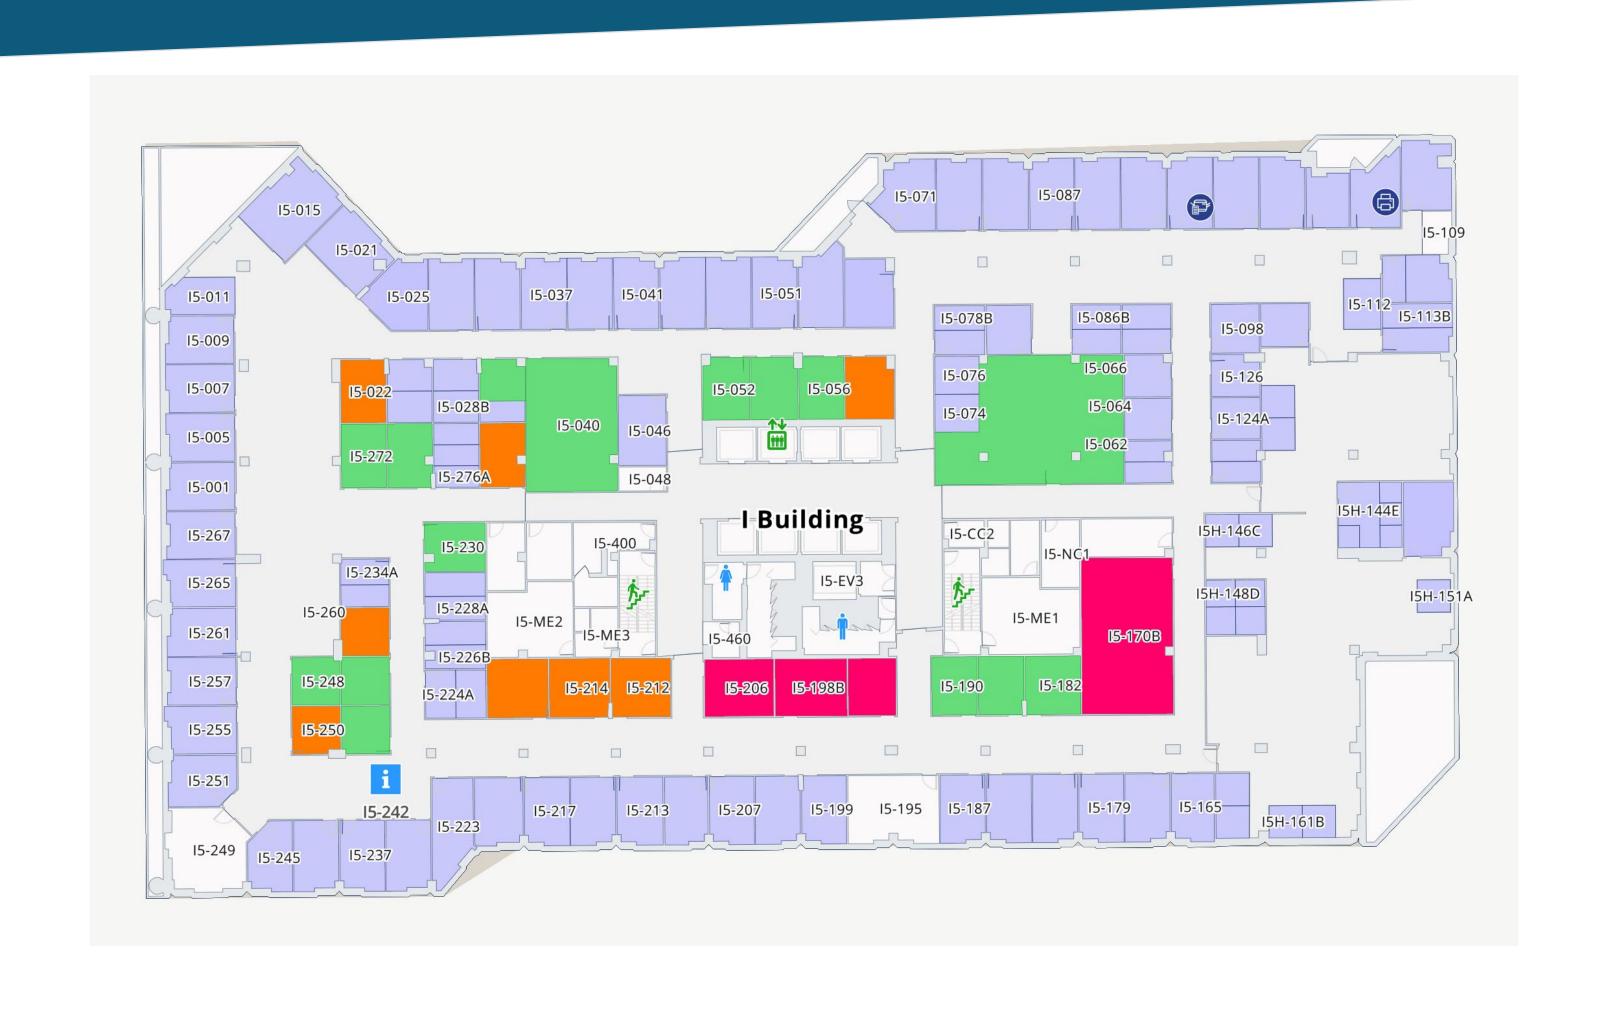

Danmarks Tekniske Universitet

































## One Mapping Platform – Indoor and Outdoor





# **Automatic Creation of Indoor Maps**





#### **Automatic Path Creation**





## Web Service: Device Agnostic











AutoCAD Drawing Files

**DWG** 

# Integration: Facilities Management System





# Digital wayfinding – lower churn





# Accessible Paths and Navigation







#### Important for student satisfaction





#### Time table integration – Save time





#### Meeting invitation links – Save time







# Kiosks - Reducing need of physical receptions









# Student collaboration groups

Both friends can see each other's location

Custom color and initials
make it easy to distinguish
people in the map





# Student group room booking – Reduce no-shows





# Visualizing space analytics





#### Contacts



Steinar Morland
VP Business Development
steinar@mazemap.com
+47 479 01 498