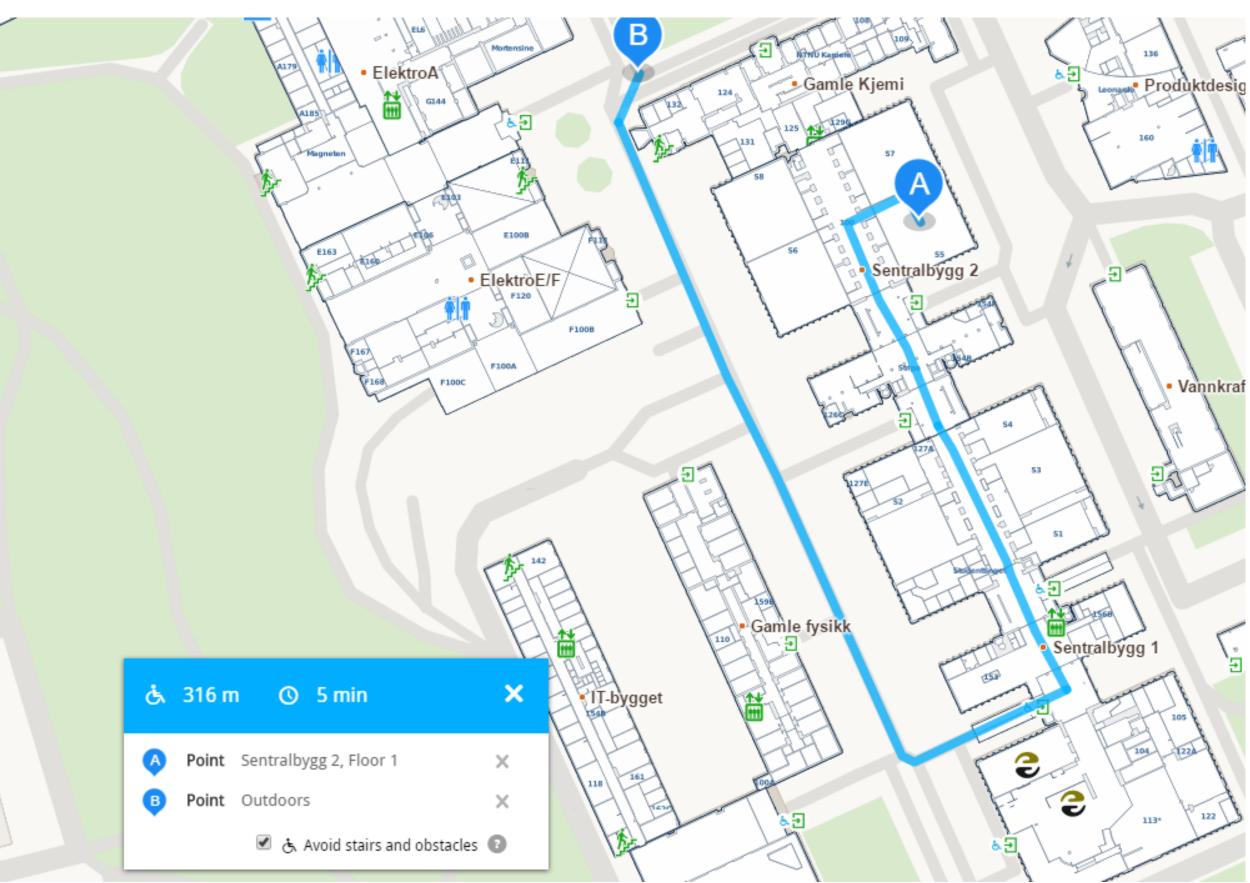

MazeMap is a global provider of digital wayfinding and map services.

By digitizing the campus, we strive to drive building optimization at universities.







#### Trusted by Customers Worldwide





UNIVERSITY OF TWENTE.









Danmarks Tekniske Universitet

































## One Mapping Platform – Indoor and Outdoor





# **Automatic Creation of Indoor Maps**





#### **Automatic Path Creation**





## Web Service: Device Agnostic











AutoCAD Drawing Files

**DWG** 

# Integration: Facilities Management System





# Digital wayfinding – lower churn





# Accessible Paths and Navigation







#### Important for student satisfaction





#### Time table integration – Save time





#### Meeting invitation links – Save time







# Kiosks - Reducing need of physical receptions









# Student collaboration groups

Both friends can see each other's location

Custom color and initials
make it easy to distinguish
people in the map





# Student group room booking – Reduce no-shows





# Visualizing space analytics





#### Contacts



Steinar Morland
VP Business Development
steinar@mazemap.com
+47 479 01 498