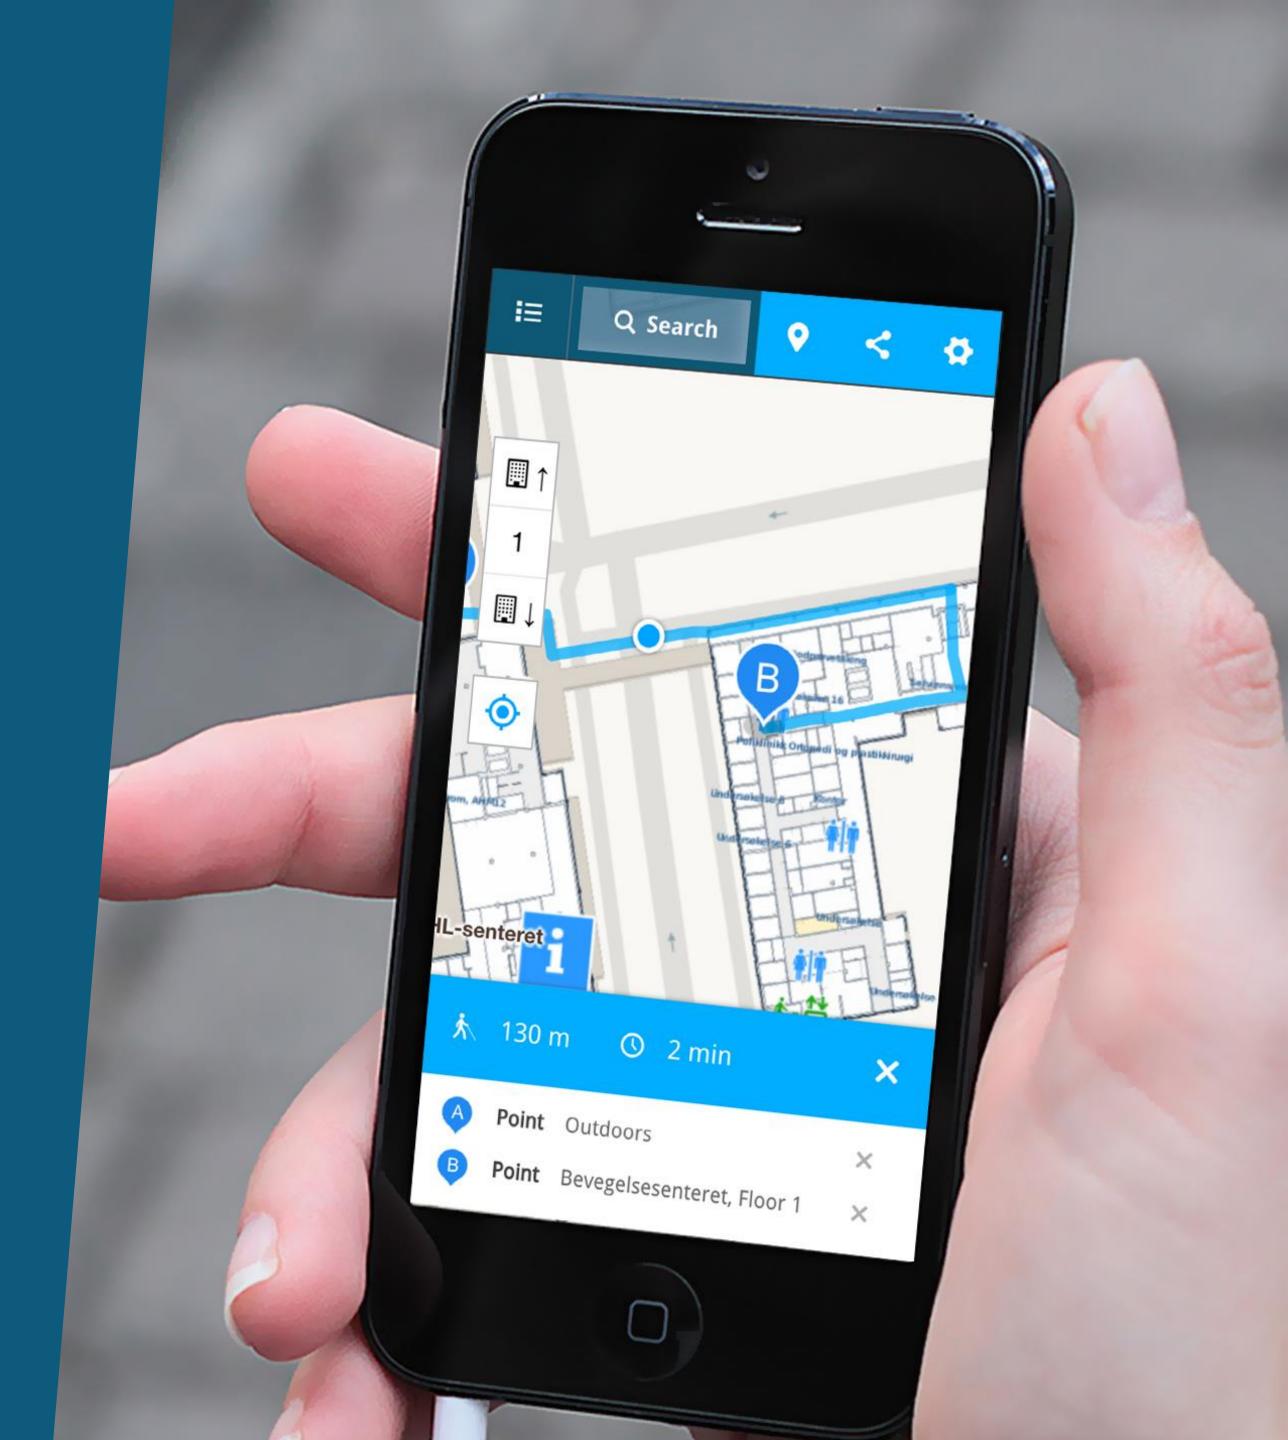

MazeMap is a global provider of digital wayfinding and map services.

By digitizing the campus, we strive to drive building optimization at universities.







#### Trusted by Customers Worldwide





UNIVERSITY OF TWENTE.









Danmarks Tekniske Universitet

































## One Mapping Platform – Indoor and Outdoor





# **Automatic Creation of Indoor Maps**





#### **Automatic Path Creation**





## Web Service: Device Agnostic











AutoCAD Drawing Files

**DWG** 

# Integration: Facilities Management System





# Digital wayfinding – lower churn





# Accessible Paths and Navigation







#### Important for student satisfaction





#### Time table integration – Save time





#### Meeting invitation links – Save time







# Kiosks - Reducing need of physical receptions









# Student collaboration groups

Both friends can see each other's location

Custom color and initials
make it easy to distin