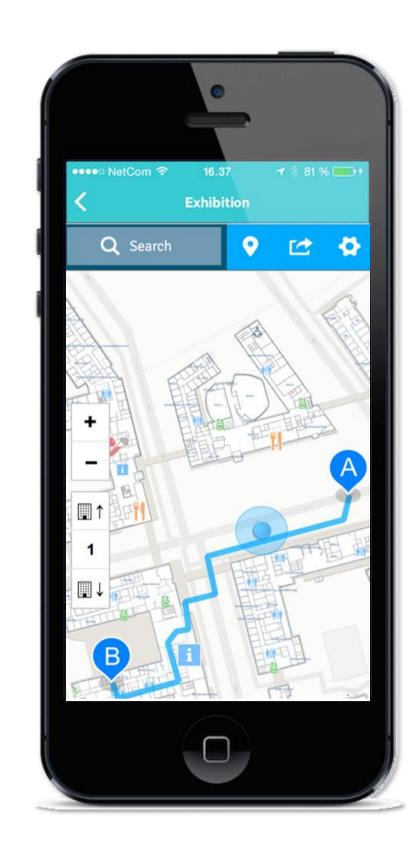

r of digital wayfinding and map services.

By digitizing the campus, we strive to drive building optimization at universities.







#### Trusted by Customers Worldwide





UNIVERSITY OF TWENTE.









Danmarks Tekniske Universitet

































## One Mapping Platform – Indoor and Outdoor





# **Automatic Creation of Indoor Maps**





#### **Automatic Path Creation**





## Web Service: Device Agnostic











AutoCAD Drawing Files

**DWG** 

# Integration: Facilities Management System





# Digital wayfinding – lower churn





# Accessible Paths and Navigation







#### Important for student satisfaction





#### Time table integration – Save time





#### Meeting invitation links – Save time







# Kiosks - Reducing need of physical receptions









# Student collaboration groups

Both friends can see each other's location

Custom color and initials
make it easy to distinguish
people in the map





# Student group room booking – Reduce no-shows





# Visualizing space analytics





#### Contacts



Steinar Morland
VP Business Development
steinar@mazemap.com
+47 479 01 498