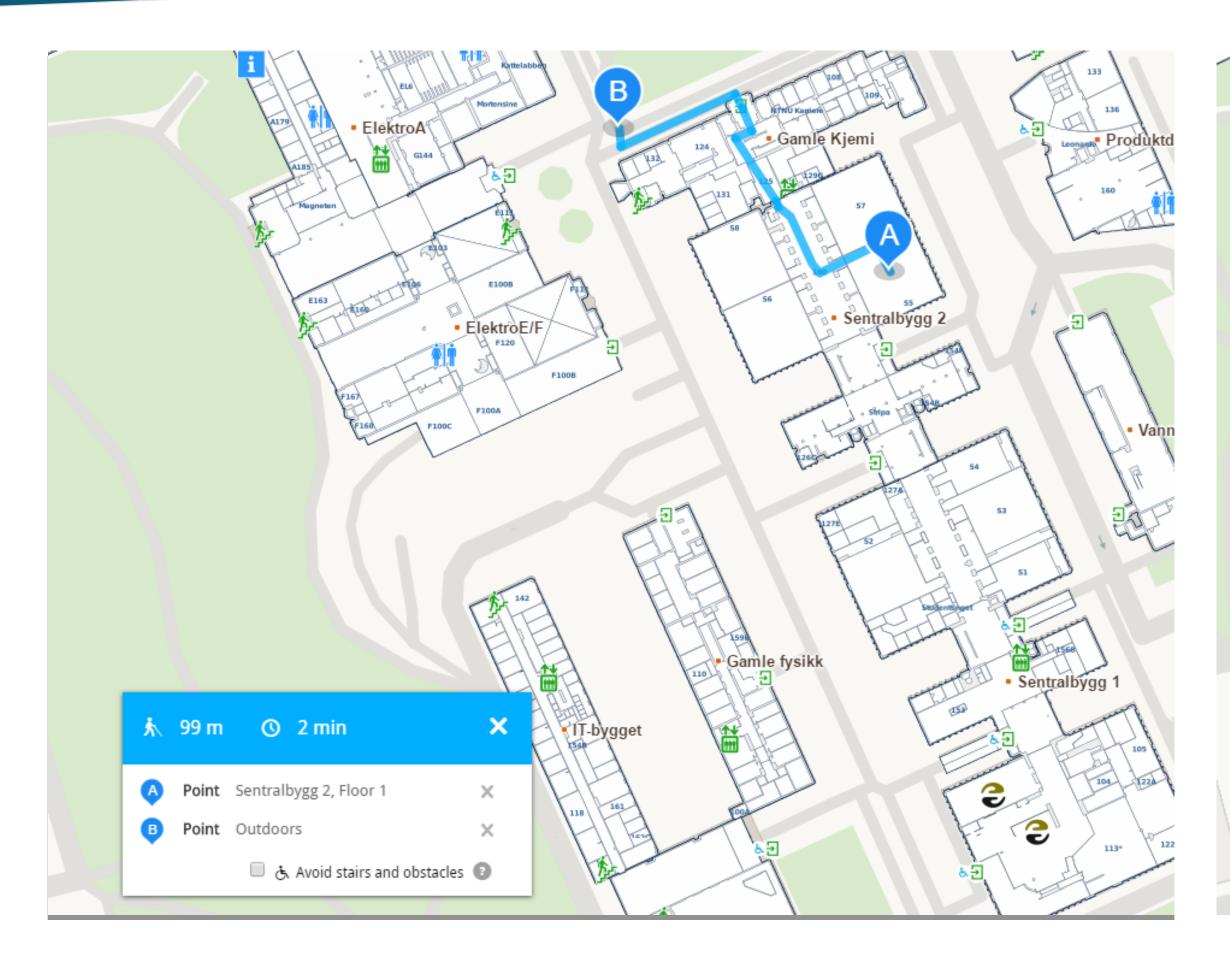

MazeMap is a global provider of digital wayfinding and map services.

By digitizing the campus, we strive to drive building optimization at universities.







#### Trusted by Customers Worldwide





UNIVERSITY OF TWENTE.









Danmarks Tekniske Universitet

































## One Mapping Platform – Indoor and Outdoor





# **Automatic Creation of Indoor Maps**





#### **Automatic Path Creation**





## Web Service: Device Agnostic











AutoCAD Drawing Files

**DWG** 

# Integration: Facilities Management System





# Digital wayfinding – lower churn





# Accessible Paths and Navigation







#### Important for student satisfaction





#### Time table integration – Save time





#### Meeting invitation links – Save time







# Kiosks - Reducing need of physical receptions









# Student collaboration groups

Both friends can see each other's location

Custom color and initials
make it easy to distinguish
people in the map





# Student group room booking – Reduce no-shows





# Visualizing space analytics





#### Contacts



Steinar Morland
VP Business Development
steinar@mazemap.com
+47 479 01 498