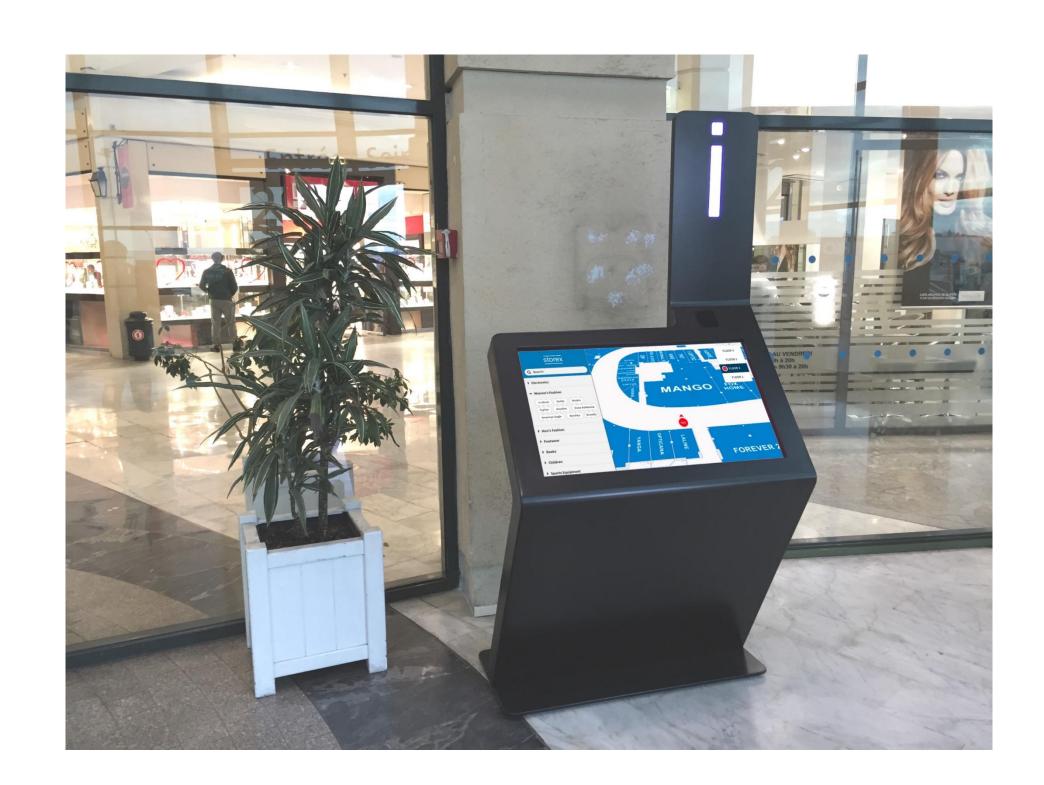

vider of digital wayfinding and map services.

By digitizing the campus, we strive to drive building optimization at universities.







#### Trusted by Customers Worldwide





UNIVERSITY OF TWENTE.









Danmarks Tekniske Universitet

































## One Mapping Platform – Indoor and Outdoor





# **Automatic Creation of Indoor Maps**





#### **Automatic Path Creation**





## Web Service: Device Agnostic











AutoCAD Drawing Files

**DWG** 

# Integration: Facilities Management System





# Digital wayfinding – lower churn





# Accessible Paths and Navigation







#### Important for student satisfaction





#### Time table integration – Save time





#### Meeting invitation links – Save time







# Kiosks - Reducing need of physical receptions









# Student collaboration groups

Both friends can see each other's location

Custom color and initials
make it easy to distinguish
people in the map





# Student group room booking – Reduce no-shows





# Visualizing space analytics





#### Contacts



Steinar Morland
VP Business Development
steinar@mazemap.com
+47 479 01 498