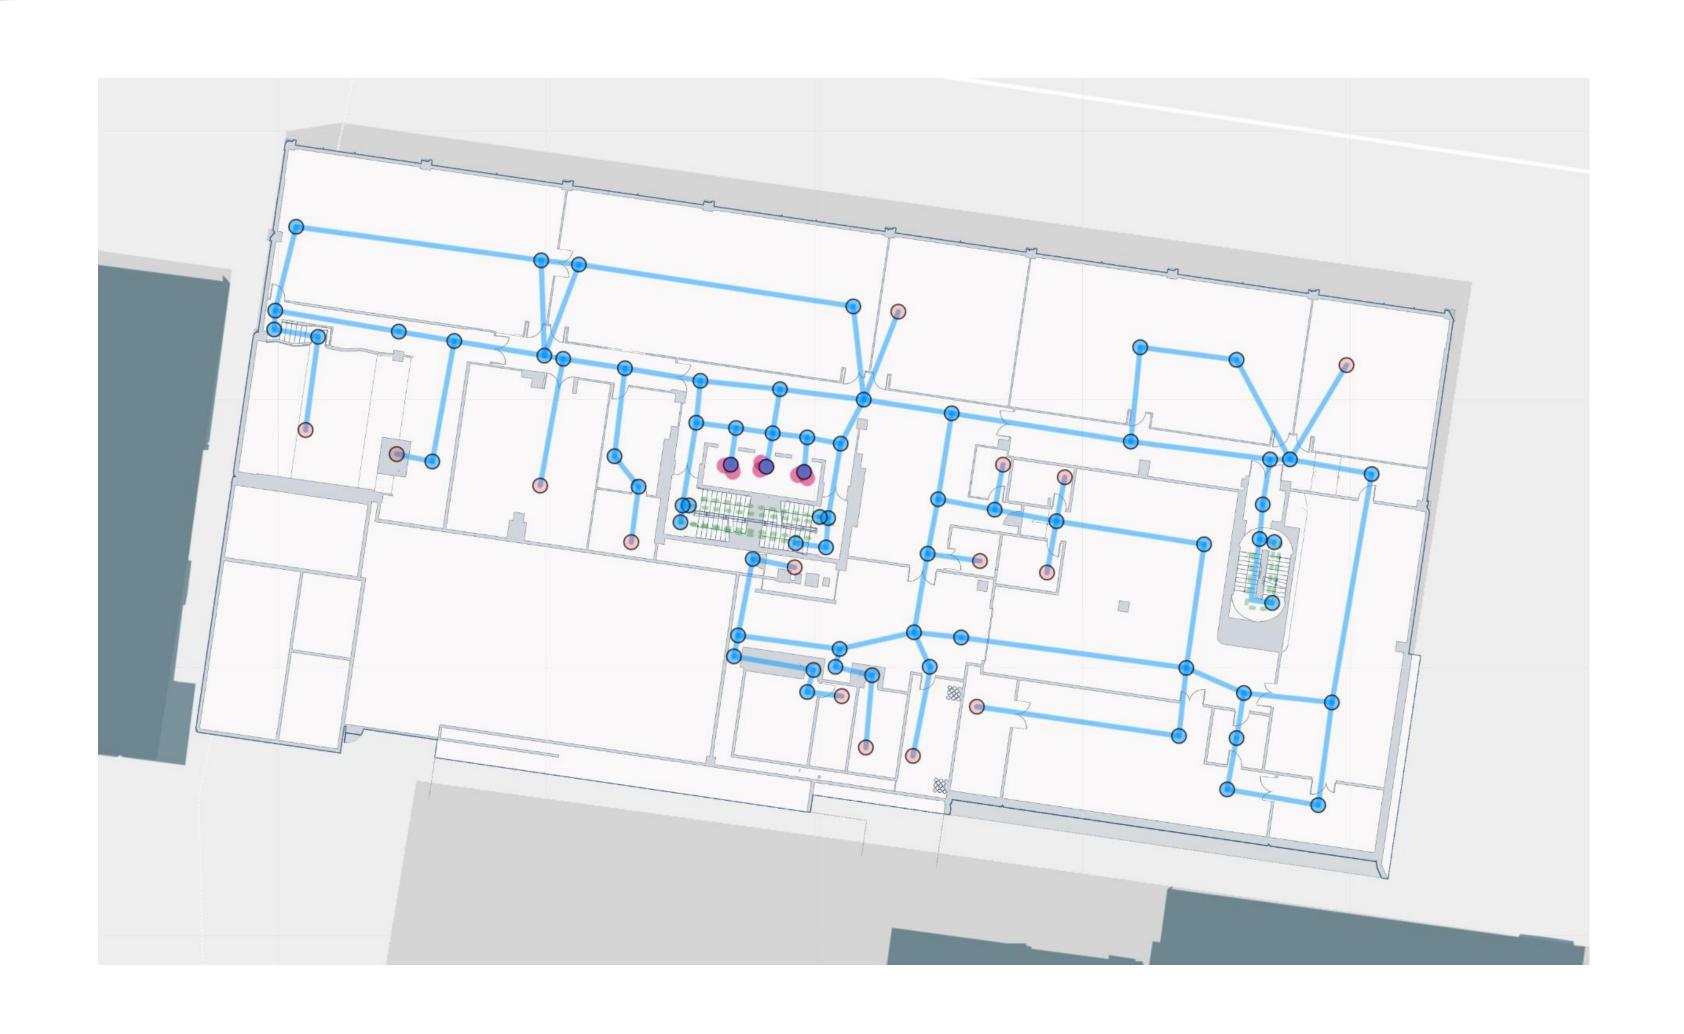

MazeMap is a global provider of digital wayfinding and map services.

By digitizing the campus, we strive to drive building optimization at universities.







#### Trusted by Customers Worldwide





UNIVERSITY OF TWENTE.









Danmarks Tekniske Universitet

































## One Mapping Platform – Indoor and Outdoor





# **Automatic Creation of Indoor Maps**





#### **Automatic Path Creation**





## Web Service: Device Agnostic











AutoCAD Drawing Files

**DWG** 

# Integration: Facilities Management System





# Digital wayfinding – lower churn





# Accessible Paths and Navigation







#### Important for student satisfaction





#### Time table integration – Save time





#### Meeting invitation links – Save time







# Kiosks - Reducing need of physical receptions









# Student collaboration groups

Both friends can see each other's location

Custom color and initials
make it easy to distinguish
people in the map





# Student group room booking – Reduce no-shows





# Visualizing space analytics





#### Contacts



Steinar Morland
VP Business Development
steinar@mazemap.com
+47 479 01 498