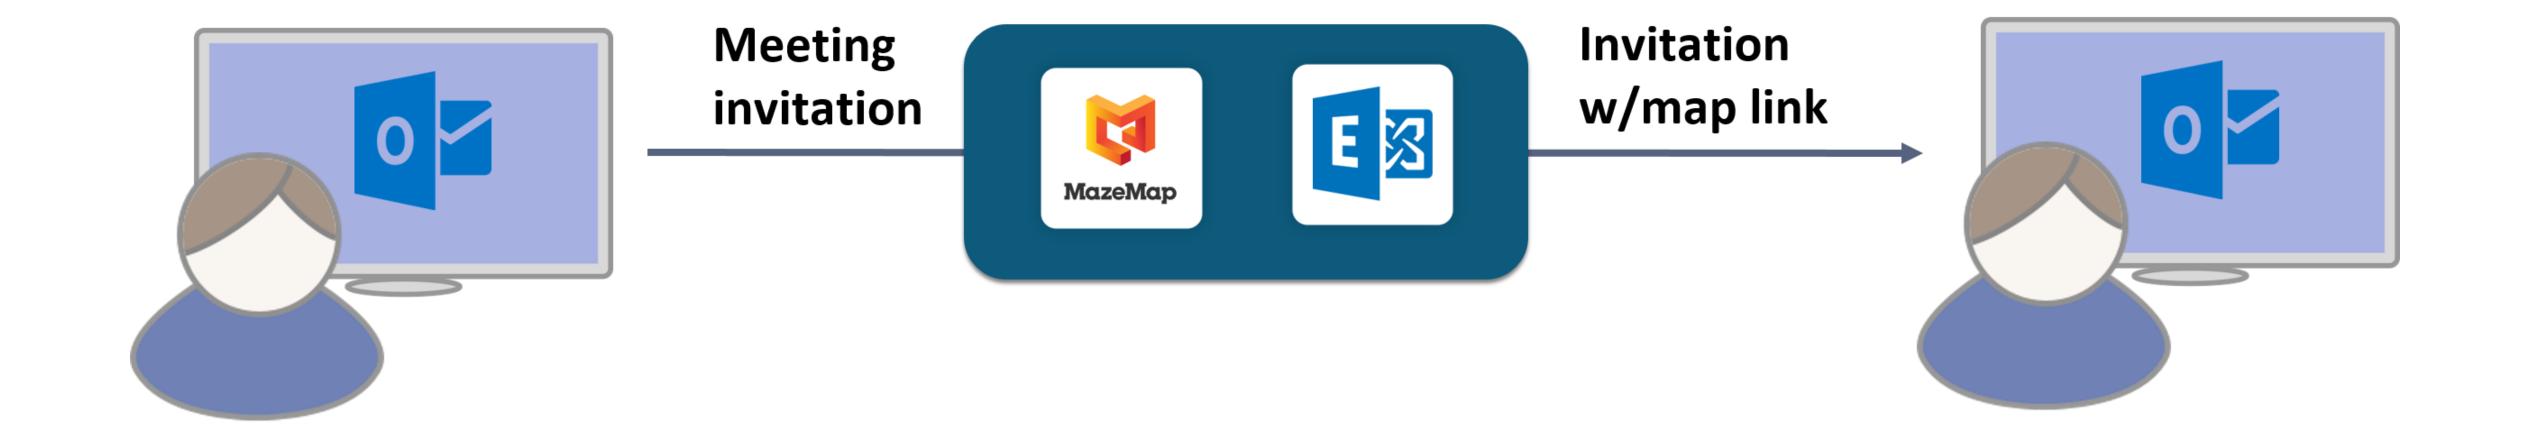

MazeMap is a global provider of digital wayfinding and map services.

By digitizing the campus, we strive to drive building optimization at universities.







#### Trusted by Customers Worldwide





UNIVERSITY OF TWENTE.









Danmarks Tekniske Universitet

































## One Mapping Platform – Indoor and Outdoor





# **Automatic Creation of Indoor Maps**





#### **Automatic Path Creation**





## Web Service: Device Agnostic











AutoCAD Drawing Files

**DWG** 

# Integration: Facilities Management System





# Digital wayfinding – lower churn





# Accessible Paths and Navigation







#### Important for student satisfaction





#### Time table integration – Save time





#### Meeting invitation links – Save time







# Kiosks - Reducing need of physical receptions









# Student collaboration groups

Both friends can see each other's location

Custom color and initials
make it easy to distinguish
people in the map





# Student group room booking – Reduce no-shows





# Visualizing space analytics





#### Contacts



Steinar Morland
VP Business Development
steinar@mazemap.com
+47 479 01 498