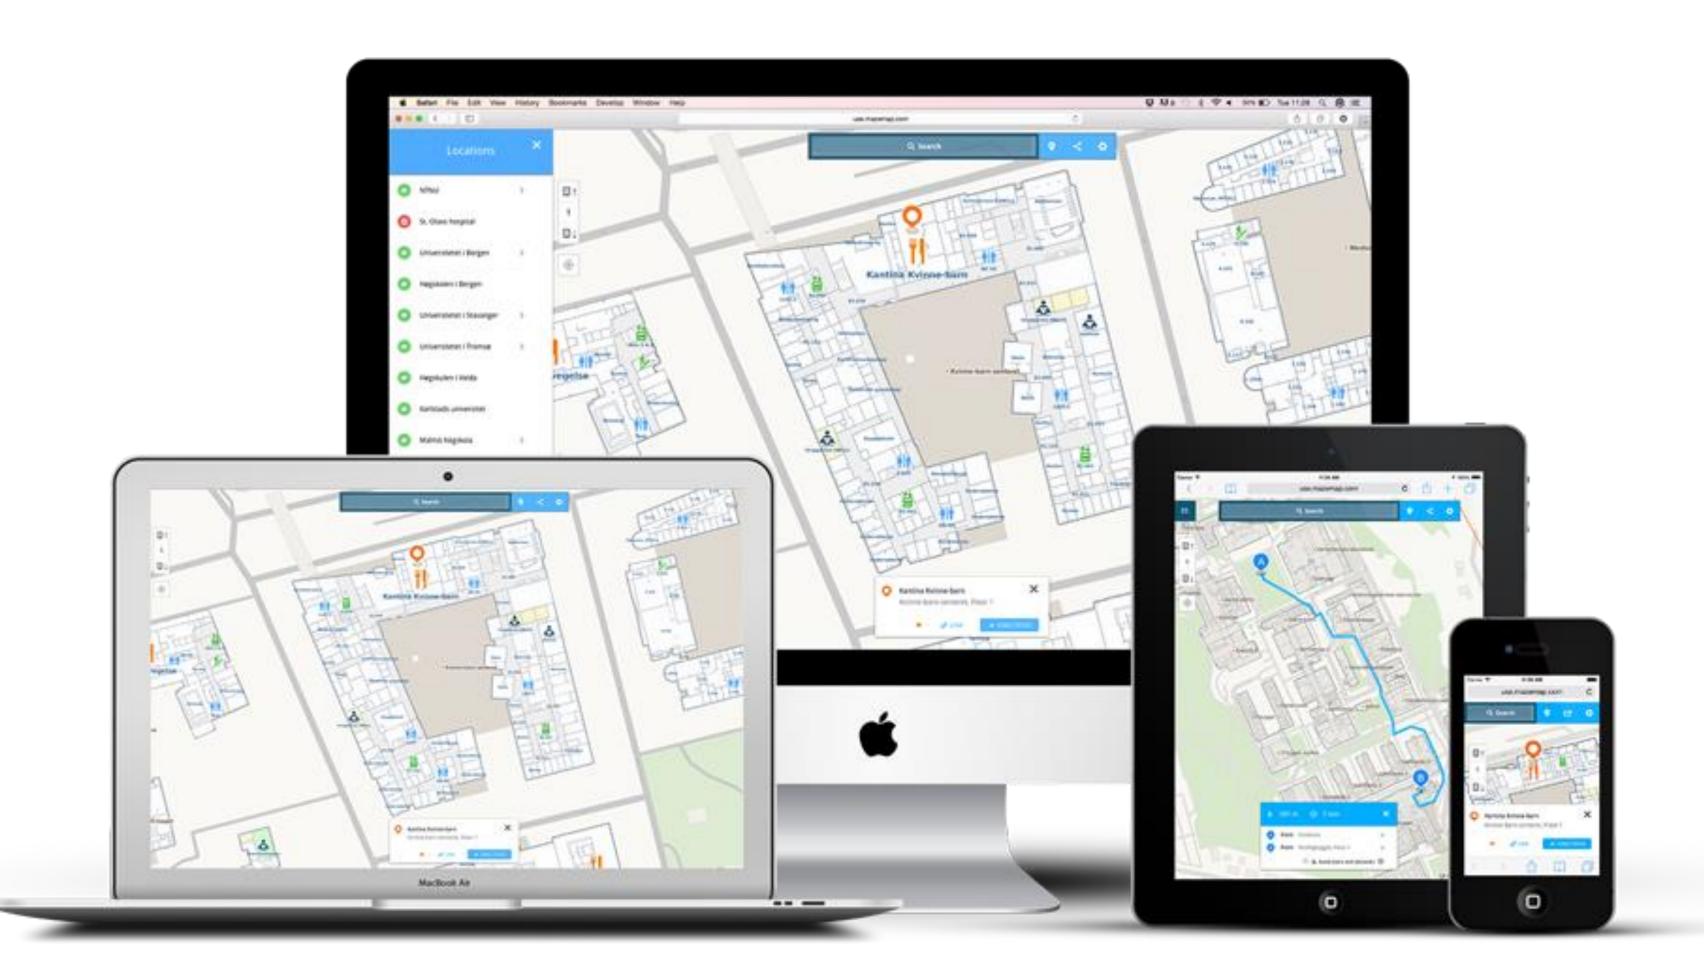

MazeMap is a global provider of digital wayfinding and map services.

By digitizing the campus, we strive to drive building optimization at universities.







#### Trusted by Customers Worldwide





UNIVERSITY OF TWENTE.









Danmarks Tekniske Universitet

































## One Mapping Platform – Indoor and Outdoor





# **Automatic Creation of Indoor Maps**





#### **Automatic Path Creation**





## Web Service: Device Agnostic











AutoCAD Drawing Files

**DWG** 

# Integration: Facilities Management System





# Digital wayfinding – lower churn





# Accessible Paths and Navigation







#### Important for student satisfaction





#### Time table integration – Save time





#### Meeting invitation links – Save time







# Kiosks - Reducing need of physical receptions









# Student collaboration groups

Both friends can see each other's location

Custom color and initials
make it easy to distinguish
people in the map





# Student group room booking – Reduce no-shows





# Visualizing space analytics





#### Contacts



Steinar Morland
VP Business Development
steinar@mazemap.com
+47 479 01 498