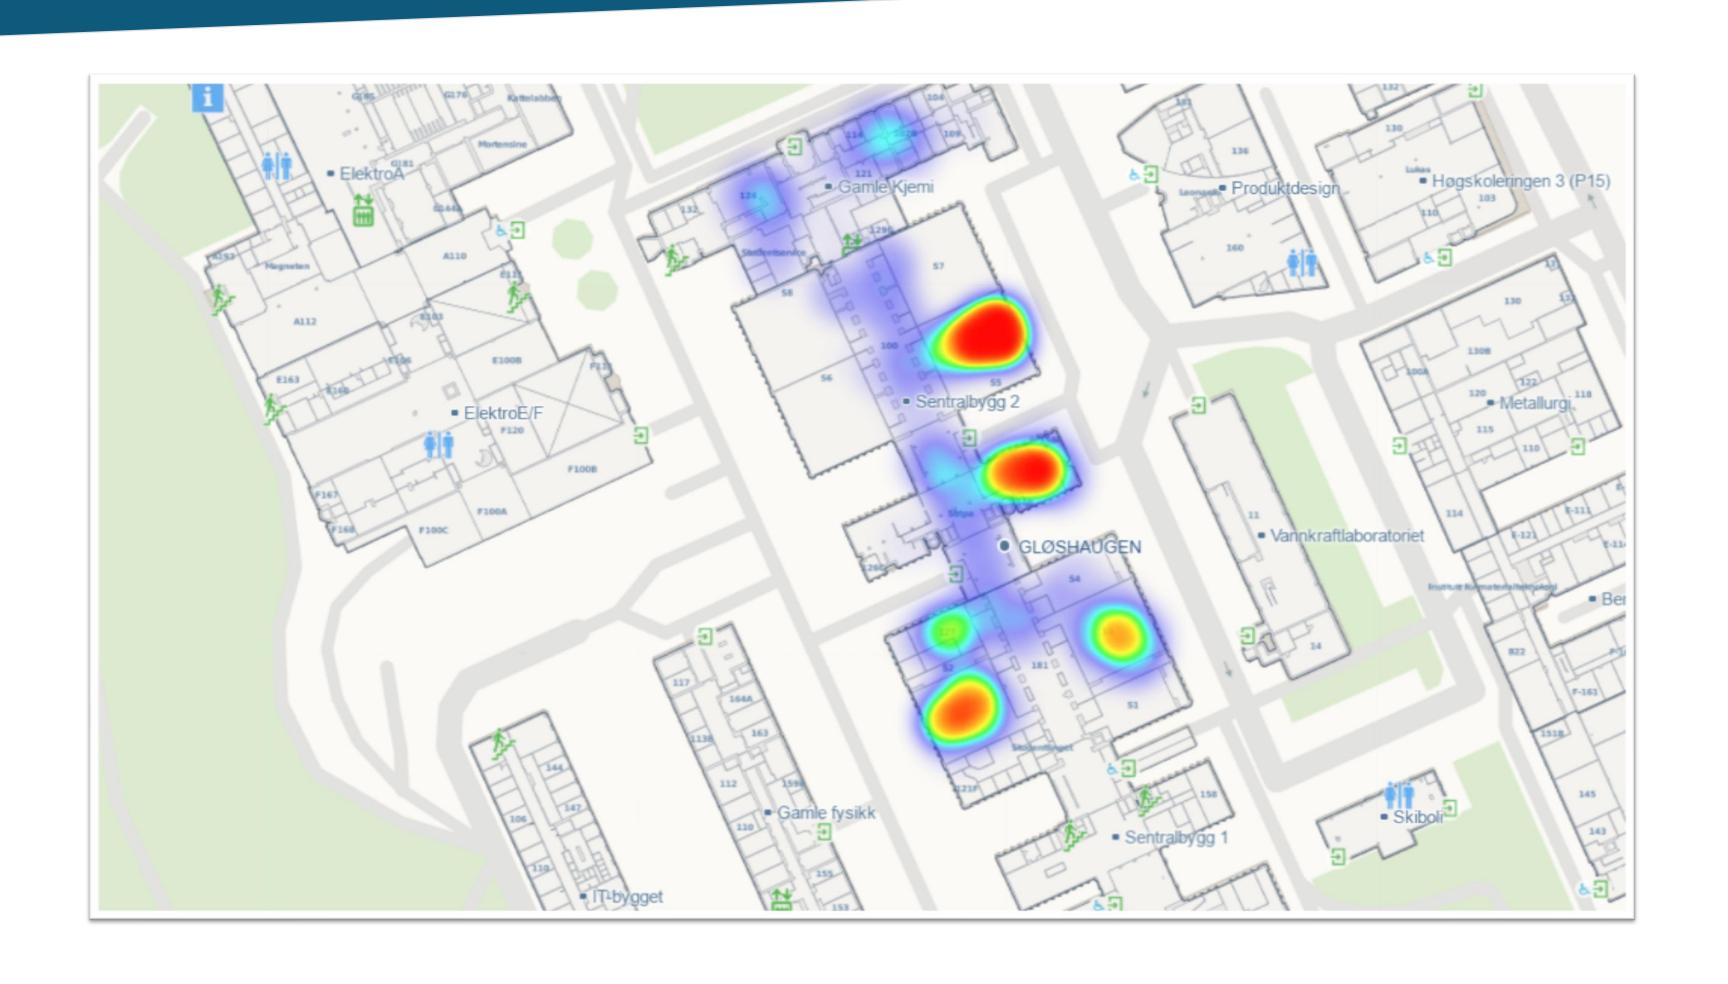

## One Mapping Platform – Indoor and Outdoor





# **Automatic Creation of Indoor Maps**





#### **Automatic Path Creation**





## Web Service: Device Agnostic











AutoCAD Drawing Files

**DWG** 

# Integration: Facilities Management System





# Digital wayfinding – lower churn





# Accessible Paths and Navigation







#### Important for student satisfaction





#### Time table integration – Save time





#### Meeting invitation links – Save time







# Kiosks - Reducing need of physical receptions









# Student collaboration groups

Both friends can see each other's location

Custom color and initials
make it easy to distinguish
people in the map





# Student group room booking – Reduce no-shows





# Visualizing space analytics





#### Contacts



Steinar Morland
VP Business Development
steinar@mazemap.com
+47 479 01 498