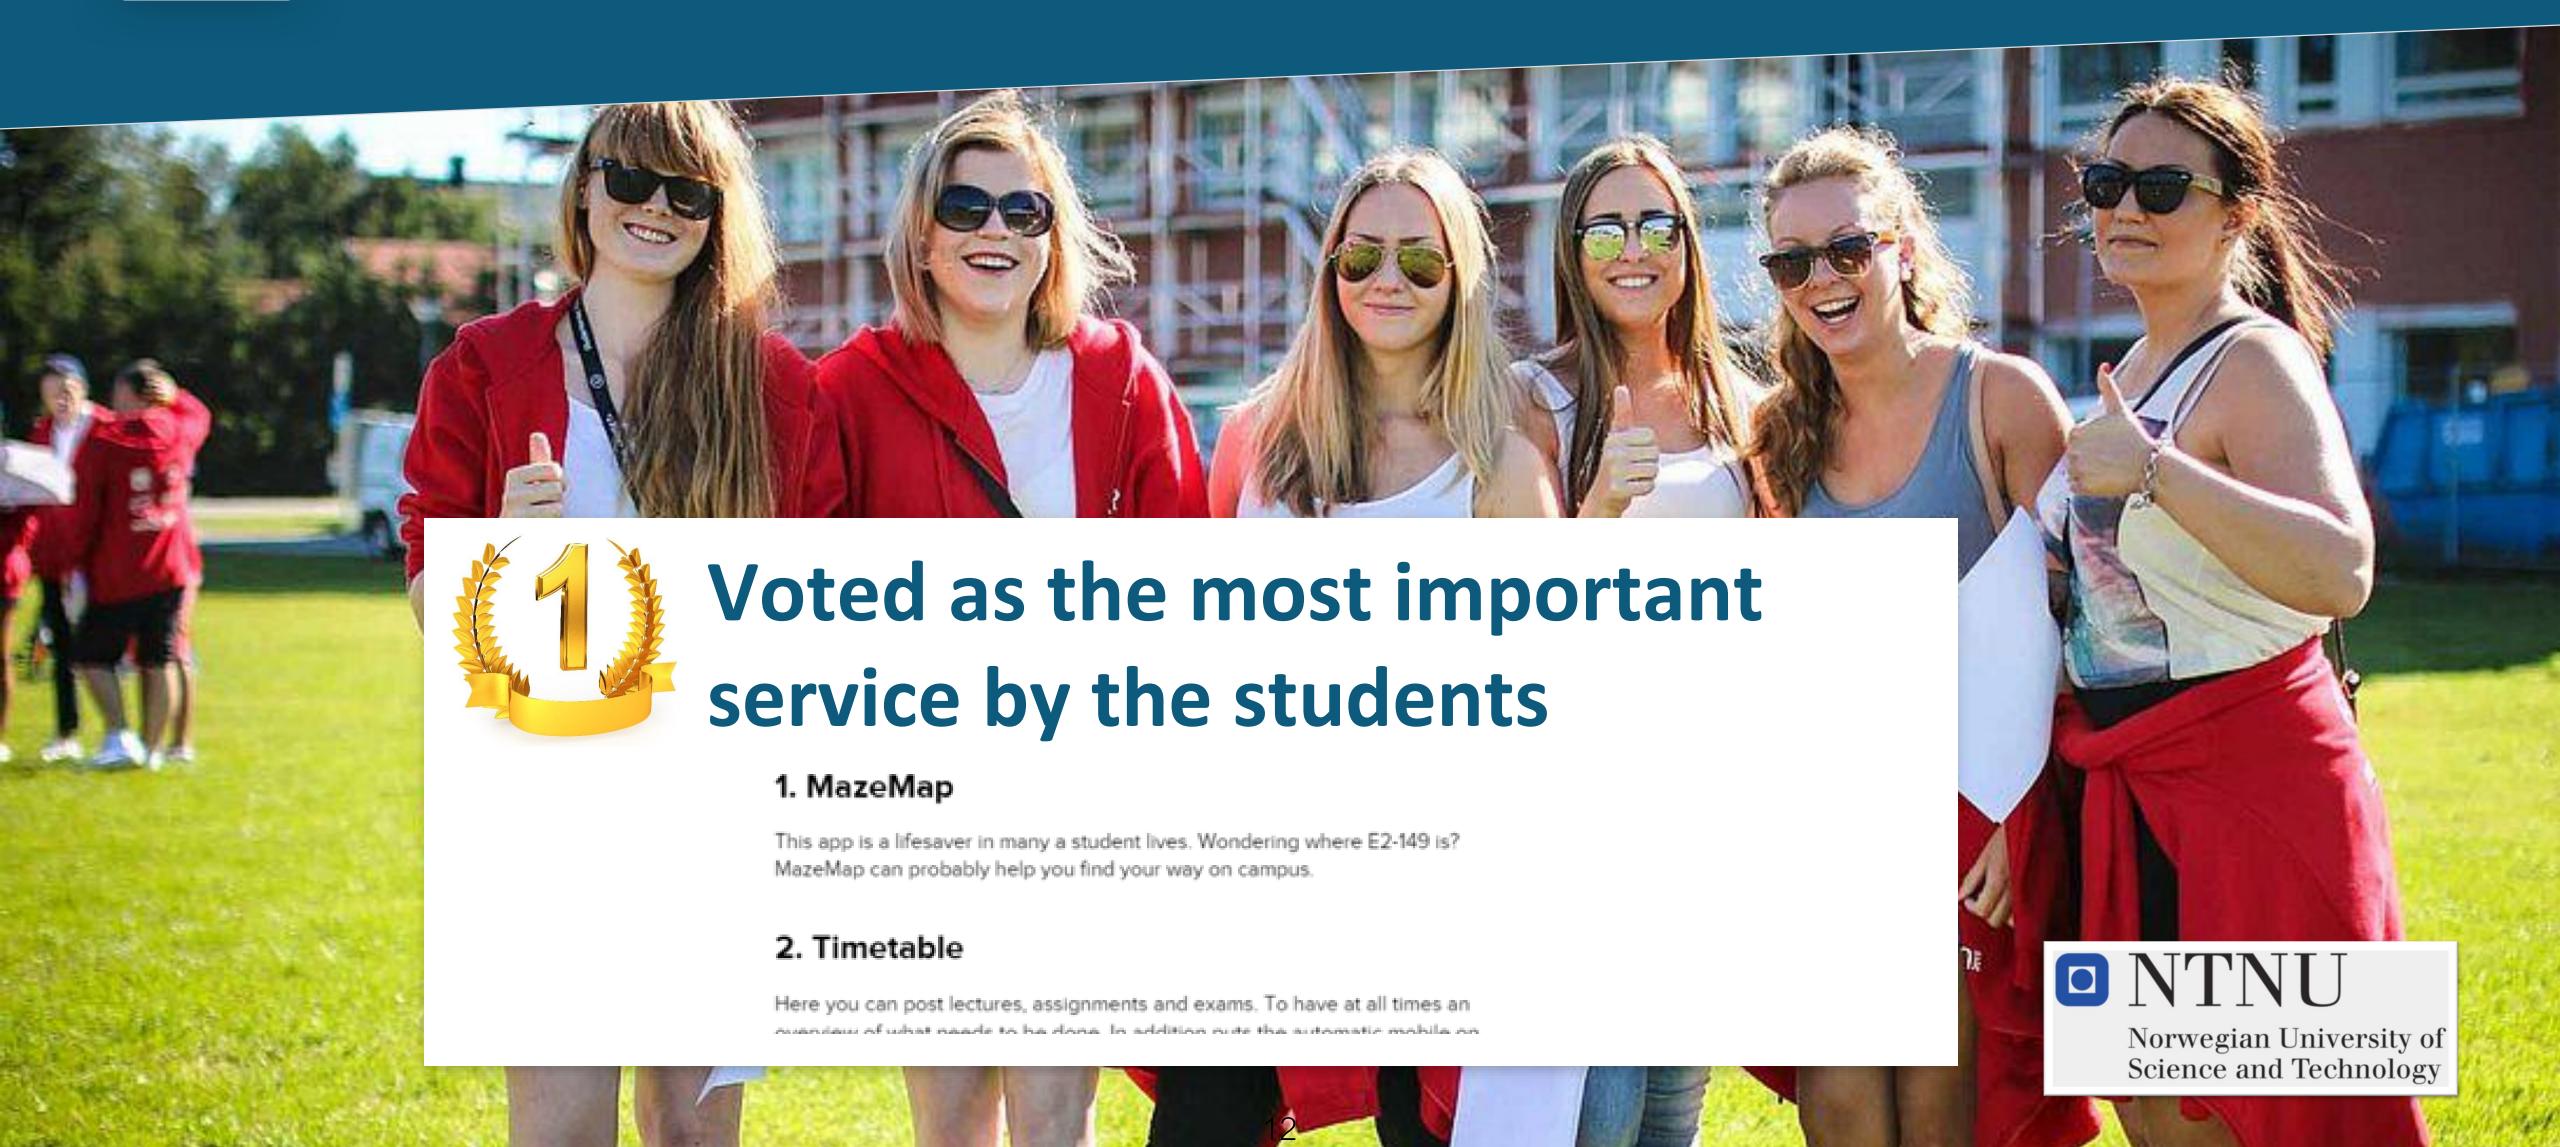

MazeMap is a global provider of digital wayfinding and map services.

By digitizing the campus, we strive to drive building optimization at universities.







#### Trusted by Customers Worldwide





UNIVERSITY OF TWENTE.









Danmarks Tekniske Universitet

































## One Mapping Platform – Indoor and Outdoor





# **Automatic Creation of Indoor Maps**





#### **Automatic Path Creation**





## Web Service: Device Agnostic











AutoCAD Drawing Files

**DWG** 

# Integration: Facilities Management System





# Digital wayfinding – lower churn





# Accessible Paths and Navigation







#### Important for student satisfaction





#### Time table integration – Save time





#### Meeting invitation links – Save time







# Kiosks - Reducing need of physical receptions









# Student collaboration groups

Both friends can see each other's location

Custom color and initials
make it easy to distinguish
people in the map





# Student group room booking – Reduce no-shows





# Visualizing space analytics





#### Contacts



Steinar Morland
VP Business Development
steinar@mazemap.com
+47 479 01 498