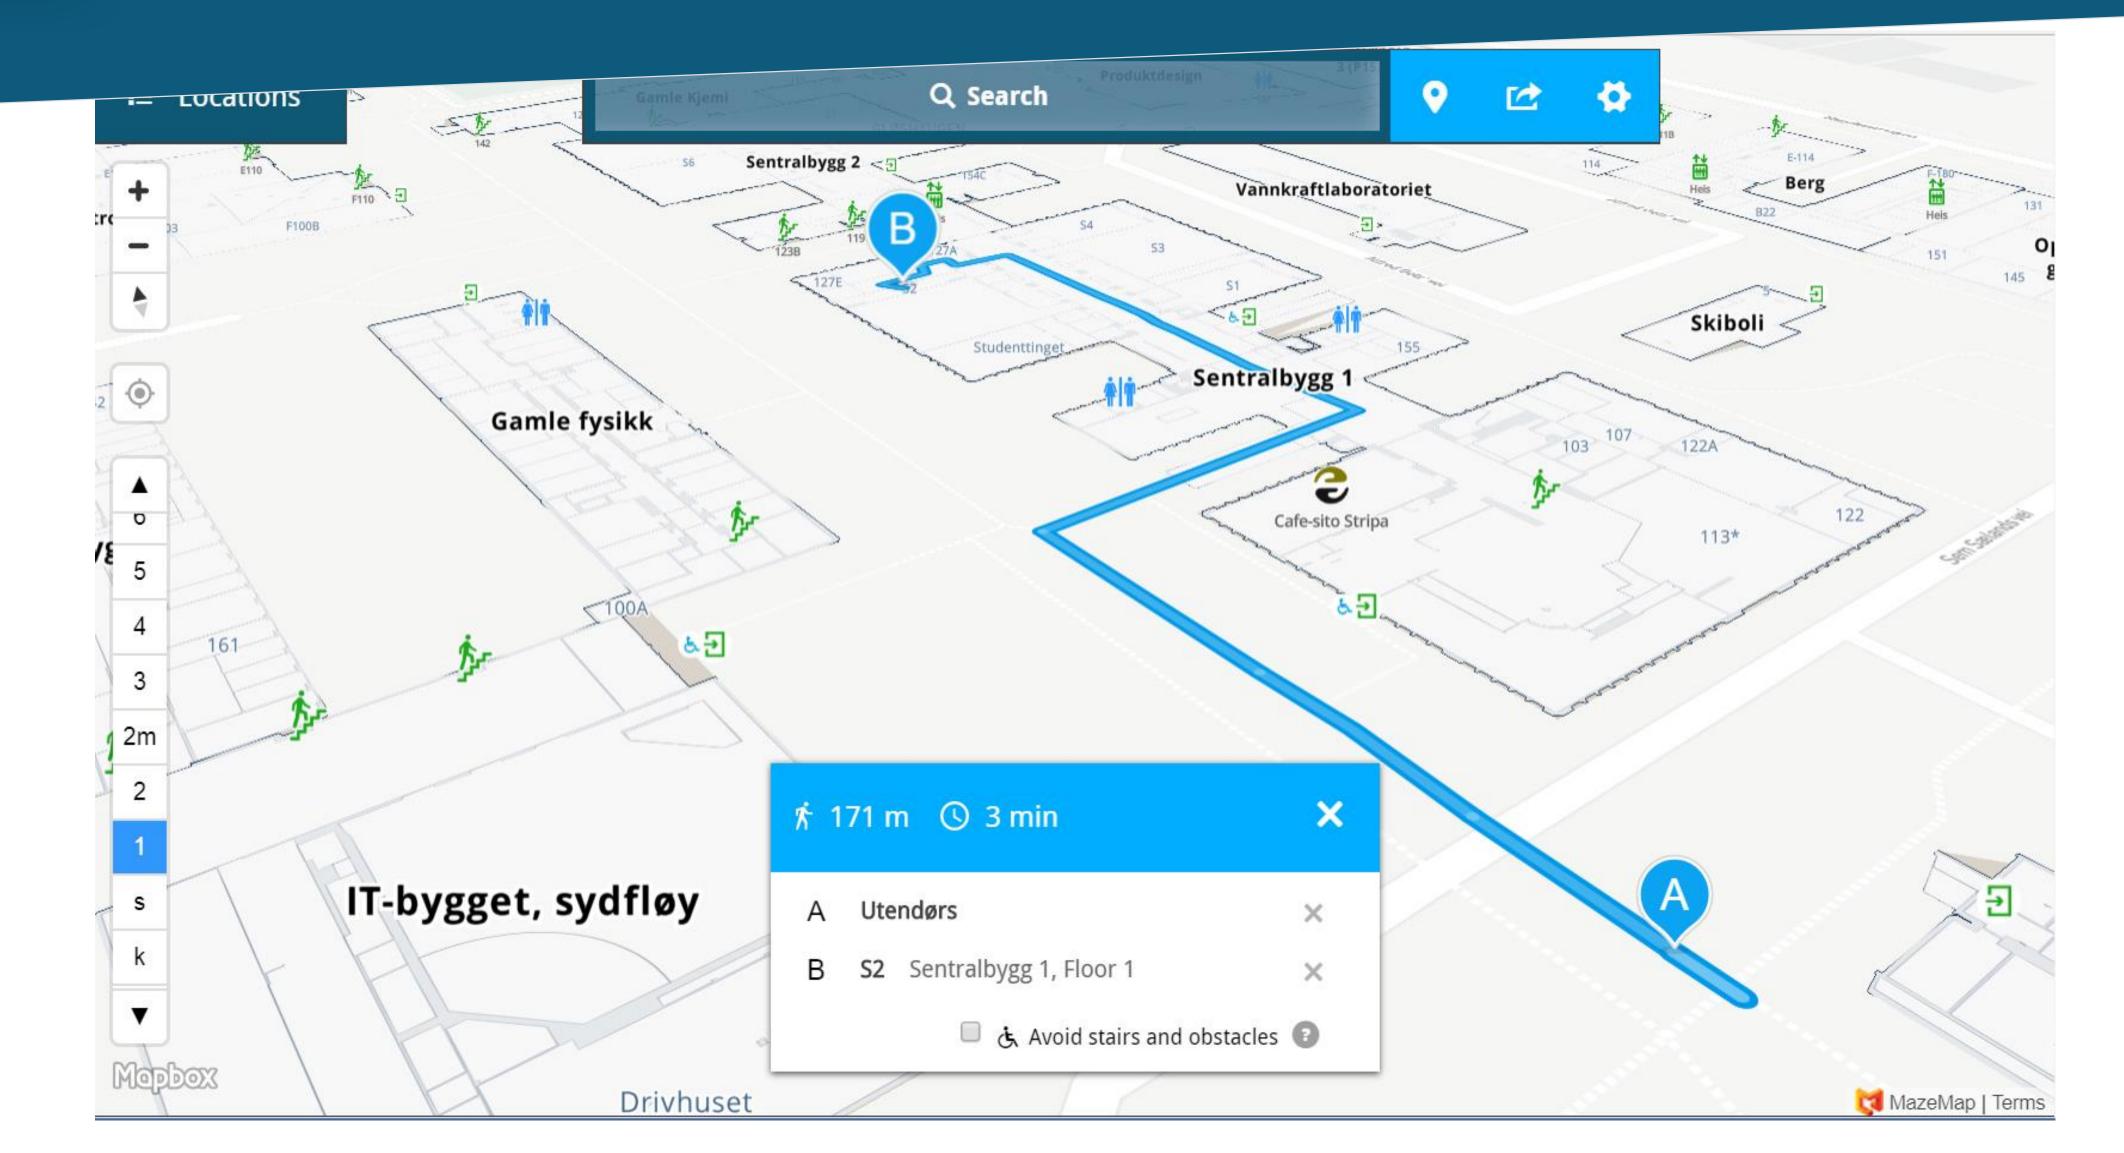

MazeMap is a global provider of digital wayfinding and map services.

By digitizing the campus, we strive to drive building optimization at universities.







#### Trusted by Customers Worldwide





UNIVERSITY OF TWENTE.









Danmarks Tekniske Universitet

































## One Mapping Platform – Indoor and Outdoor





# **Automatic Creation of Indoor Maps**





#### **Automatic Path Creation**





## Web Service: Device Agnostic











AutoCAD Drawing Files

**DWG** 

# Integration: Facilities Management System





# Digital wayfinding – lower churn





# Accessible Paths and Navigation







#### Important for student satisfaction





#### Time table integration – Save time





#### Meeting invitation links – Save time







# Kiosks - Reducing need of physical receptions









# Student collaboration groups

Both friends can see each other's location

Custom color and initials
make it easy to distinguish
people in the map





# Student group room booking – Reduce no-shows





# Visualizing space analytics





#### Contacts



Steinar Morland
VP Business Development
steinar@mazemap.com
+47 479 01 498