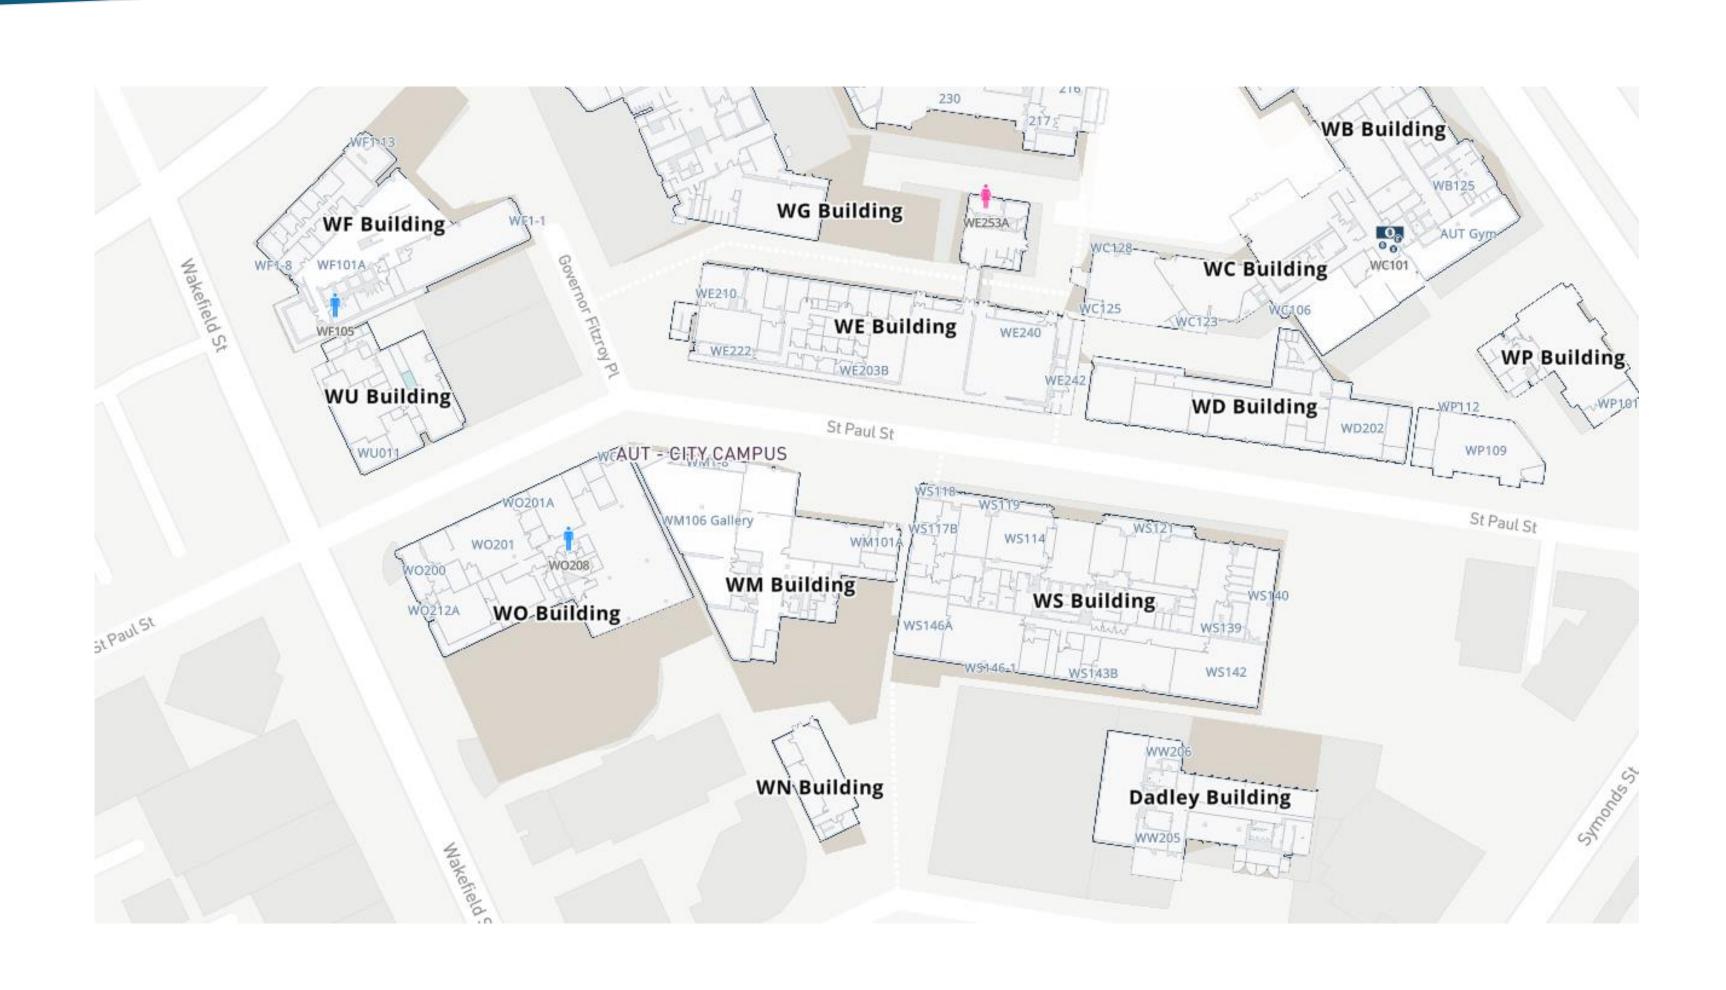

## One Mapping Platform – Indoor and Outdoor

# **Automatic Creation of Indoor Maps**