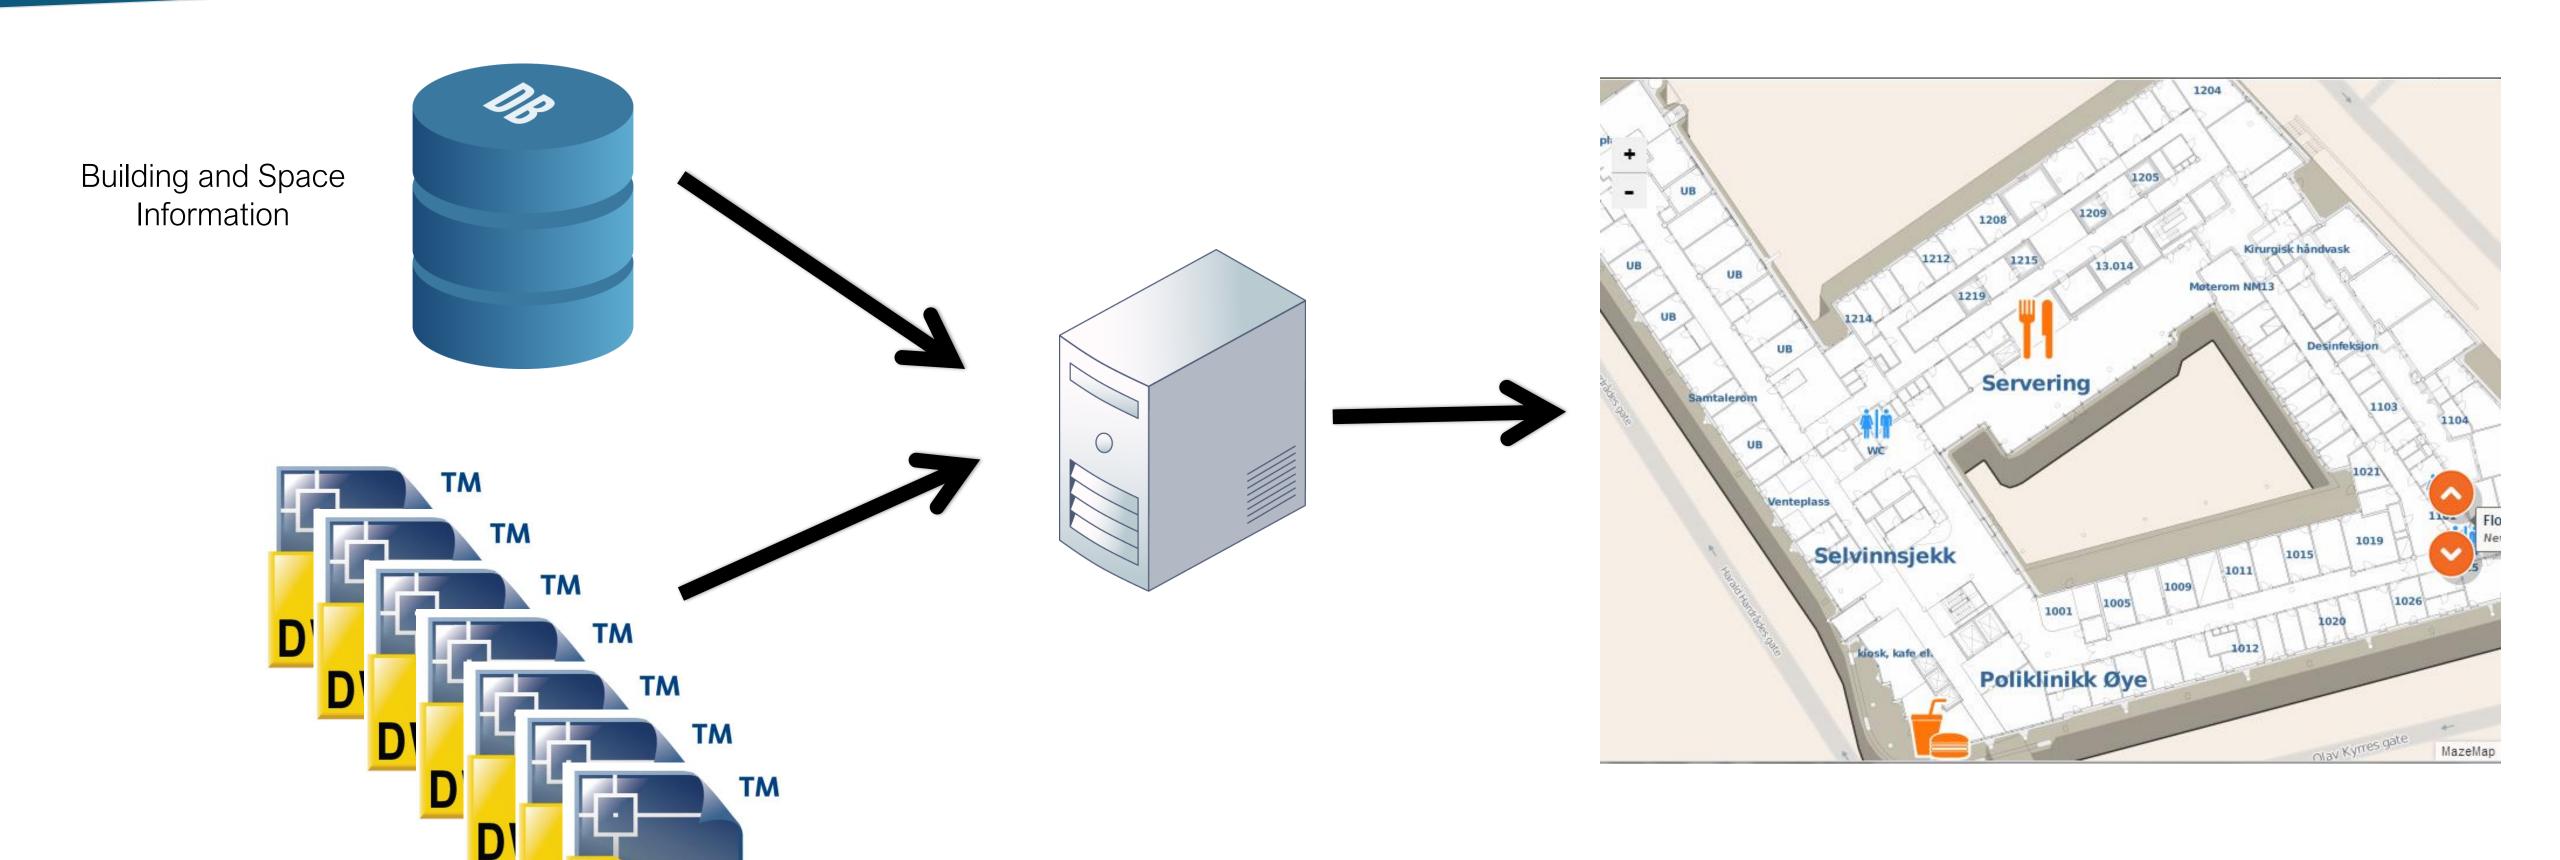

MazeMap is a global provider of digital wayfinding and map services.

By digitizing the campus, we strive to drive building optimization at universities.







#### Trusted by Customers Worldwide





UNIVERSITY OF TWENTE.









Danmarks Tekniske Universitet

































## One Mapping Platform – Indoor and Outdoor





# **Automatic Creation of Indoor Maps**





#### **Automatic Path Creation**





## Web Service: Device Agnostic











AutoCAD Drawing Files

**DWG** 

# Integration: Facilities Management System





# Digital wayfinding – lower churn





# Accessible Paths and Navigation







#### Important for student satisfaction





#### Time table integration – Save time





#### Meeting invitation links – Save time







# Kiosks - Reducing need of physical receptions









# Student collaboration groups

Both friends can see each other's location

Custom color and initials
make it easy to distinguish
people in the map





# Student group room booking – Reduce no-shows





# Visualizing space analytics





#### Contacts



Steinar Morland
VP Business Development
steinar@mazemap.com
+47 479 01 498