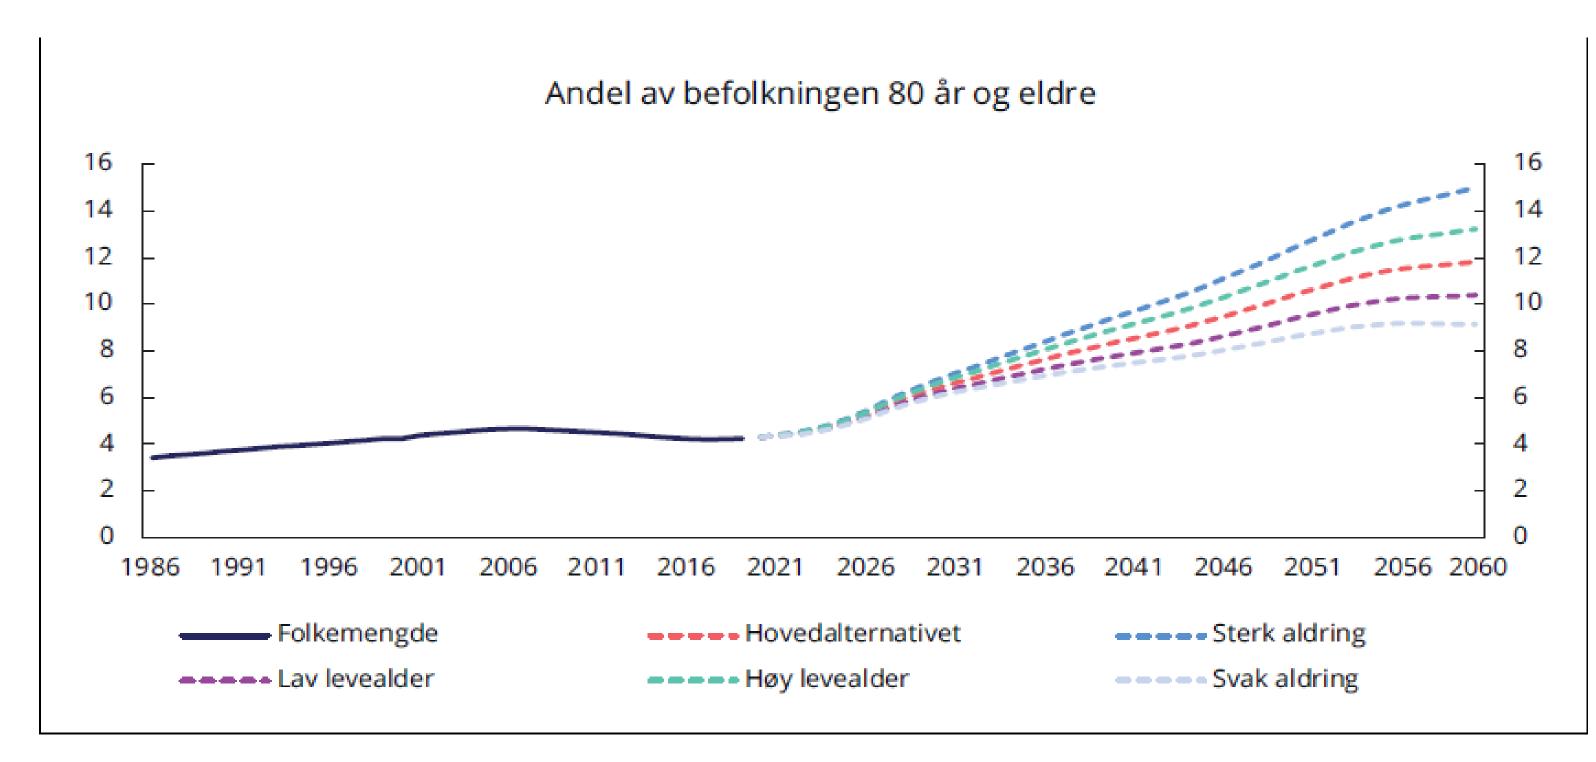

Andel av befolkningen 80 år og eldre. Prosent

Kilde: Meld. St. 14 (2020-2021) Perspektivmeldingen 2021