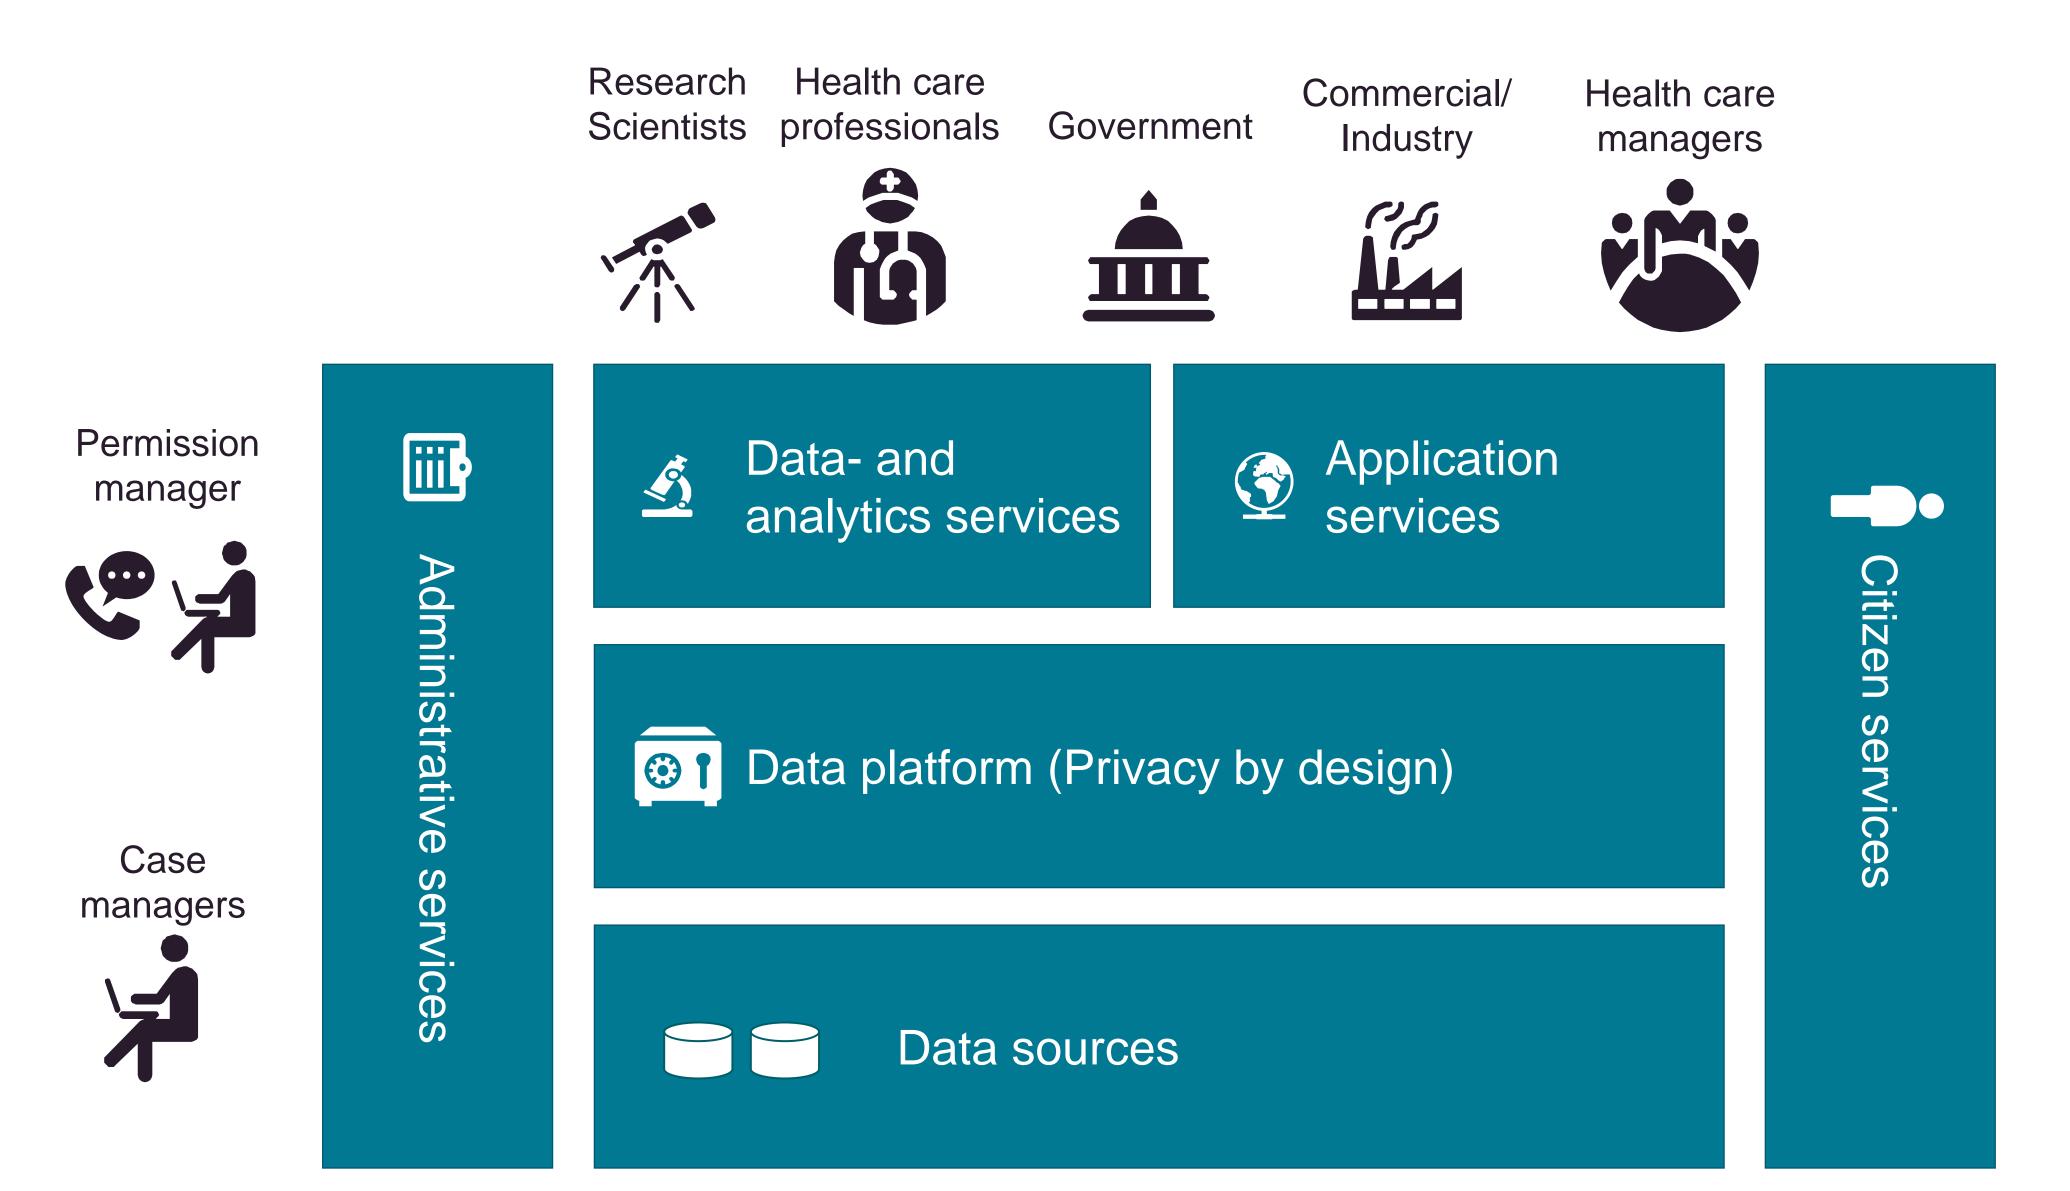

#### The Health Analysis Platform is to be realized as an analytical ecosysyem

Citizens