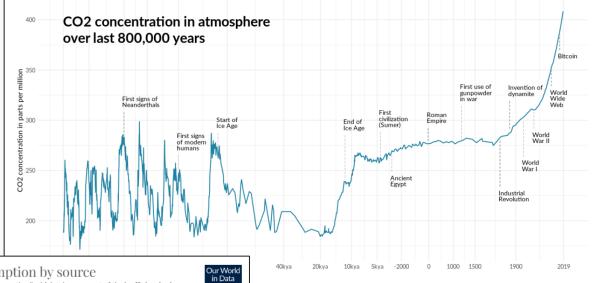

Time is warped using sqrt scale before 1900 for readability. Graphic: Gregor Aisch, vis4.net Source: NOAA (1959-today), NASA (1850-1958), Monnin et al., Petit et al., Siegenthaler et al., Luethi et al. (800kya-1850)