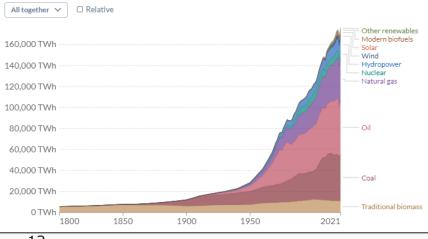

#### **OKEA - Main sponsor for Bergstuderendes Forening**

Temperature change in the last 50 years

Global primary energy consumption by source

Primary energy is calculated based on the 'substitution method' which takes account of the inefficiencies in fossil fuel production by converting non-fossil energy into the energy inputs required if they had the same conversion losses as fossil fuels.