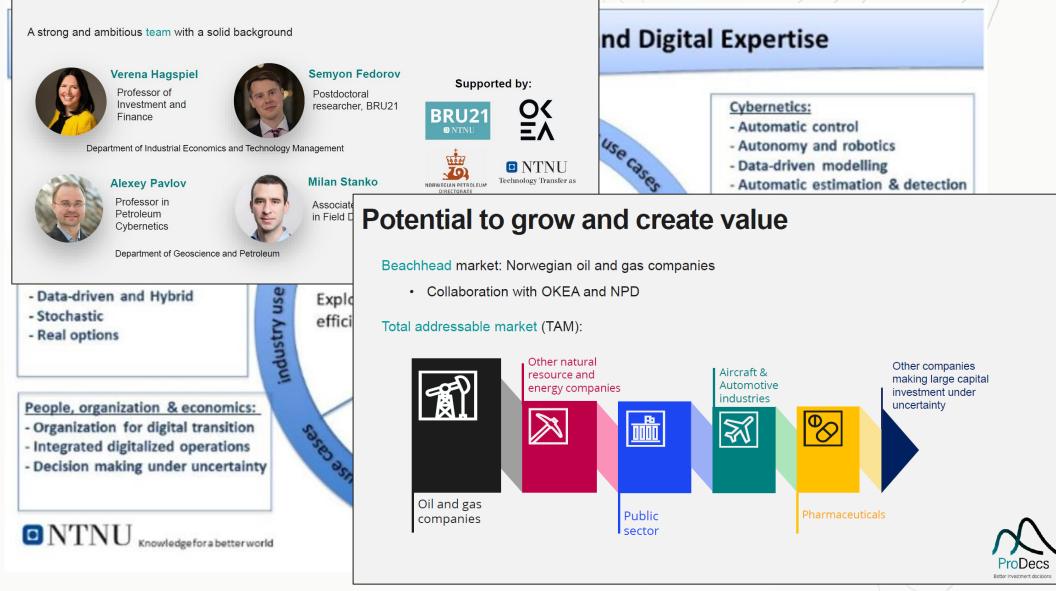

# 

## Technology needs Technologists

# **BRU21** Conference

Thomas Lerdahl

VP Partner-Operated Assets and Quality Management

01.06.2023

#### Finding value where others divest

Delivering in line with strategy – more than double production volumes in 2024 compared to strategy launch in 2021





#### Solid platform for further growth

Our vision: Leading mid- to late-life operator on the NCS





#### Finding value where others divest

Delivering in line with strategy – more than double production volumes in 2024 compared to strategy launch in 2021



#### **OKEA - BRU21 partner since 2018**

#### The team



#### **OKEA - Main sponsor for Bergstuderendes Forening**





















Temperature change in the last 50 years

Global primary energy consumption by source

Primary energy is calculated based on the 'substitution method' which takes account of the inefficiencies in fossil fuel production by converting non-fossil energy into the energy inputs required if they had the same conversion losses as fossil fuels.



Time is warped using sqrt scale before 1900 for readability. Graphic: Gregor Aisch, vis4.net Source: NOAA (1959-today), NASA (1850-1958), Monnin et al., Petit et al., Siegenthaler et al., Luethi et al. (800kya-1850)



#### Thanks for your kind attention

000

www.okea.no

N