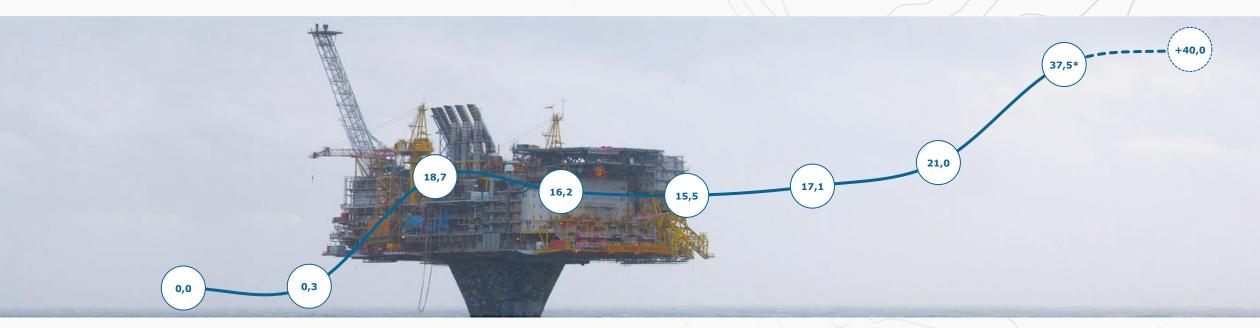

#### Finding value where others divest

Delivering in line with strategy – more than double production volumes in 2024 compared to strategy launch in 2021