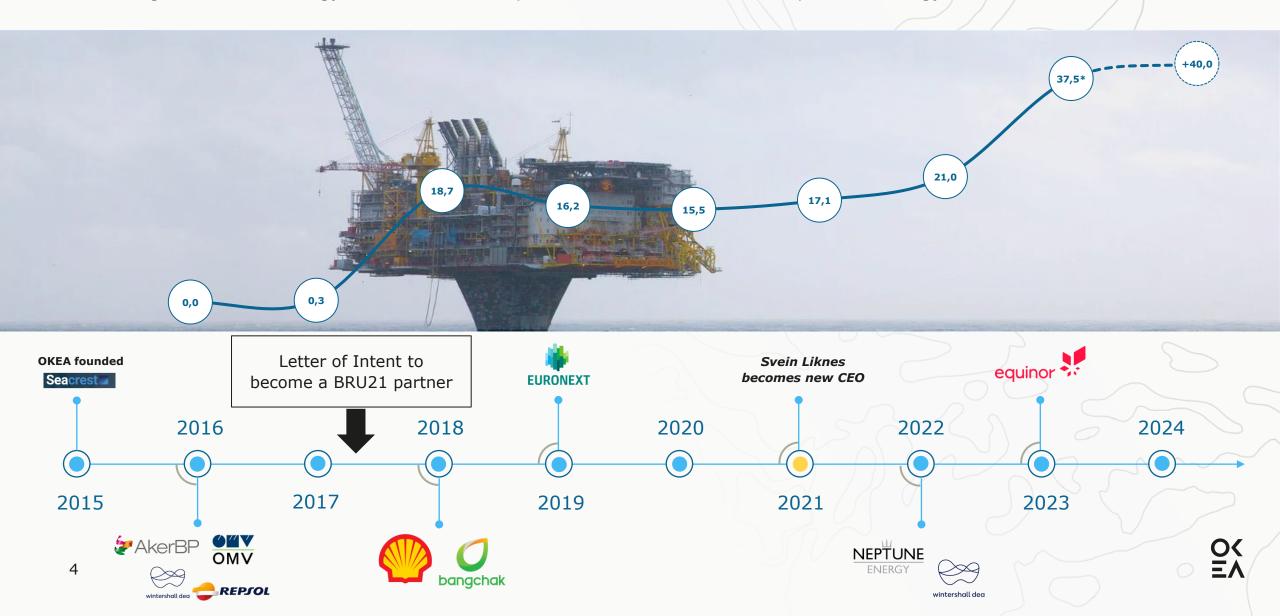

#### Finding value where others divest

Delivering in line with strategy – more than double production volumes in 2024 compared to strategy launch in 2021

#### **OKEA - BRU21 partner since 2018**