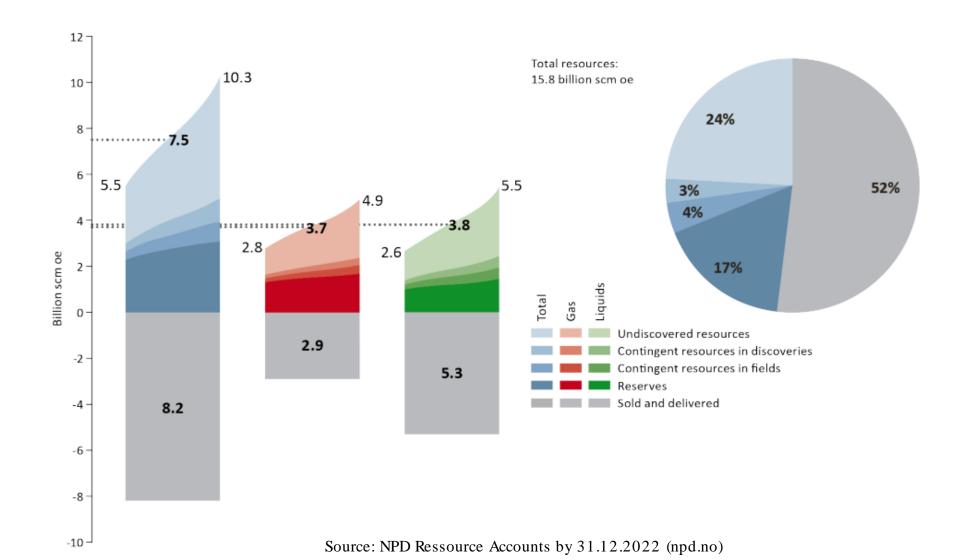

# More to gain from NCS

BRU21 Conference May 31, 2023

Arvid Østhus, Assistant Director Norwegian Petroleum Directorate

# Norwegian Petroleum Directorate - NPD









### **NPD** - roles





# More to gain from



- Oil and gas resources
- Safe CO2 storage
- Technology
- Data and digitalization

### More to gain - total resources





# More to gain - fields





Source: norskpetroleum.no

# More to gain - discoveries





# More to gain - undiscovered resources





# More to gain – safe CO2 storage





### More to gain - technology



#### Subsurface data acquistion



Source: Equinor

#### **Challenging barrels**



#### Source: AkerBP (Lundin)

#### **Next generation production systems**



Source: Equinor



# TECHNOLOGY STRATEGY 1.1



# SUBSURFACE DATA AQUISITION

New seismic source technology

Ocean bottom seismic

Reservoir surveillance

Dynamic data acquisition

#### CHALLENGING BARRELS

Waterbased EOR

CO2 for IOR

Water management

Drilling and well technology

# NEXT GENERATION PRODUCTION SYSTEMS

Subsea processing

All electric subsea

Intervention technology for subsea wells

Low emission power generat