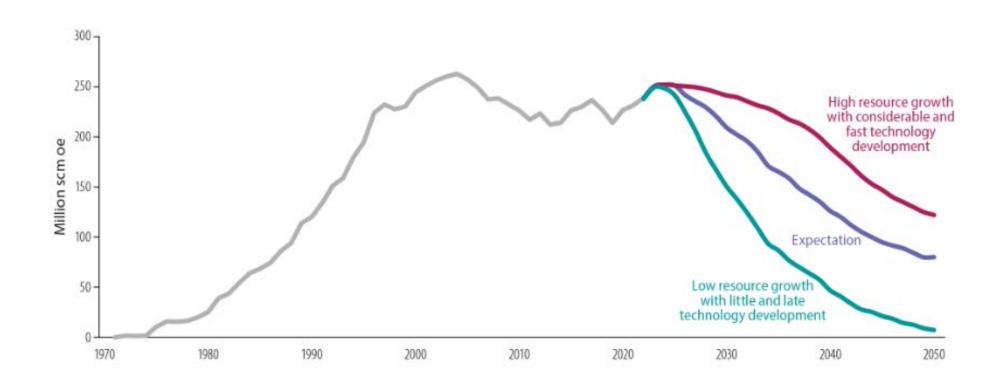

# More to gain - undiscovered resources





# More to gain – safe CO2 storage





### More to gain - technology



#### Subsurface data acquistion



Source: Equinor

#### **Challenging barrels**



#### Source: AkerBP (Lundin)

#### **Next generation production systems**



Source: Equinor



# TECHNOLOGY STRATEGY 1.1



# SUBSURFACE DATA AQUISITION

New seismic source technology

Ocean bottom seismic

Reservoir surveillance

Dynamic data acquisition

#### CHALLENGING BARRELS

Waterbased EOR

CO2 for IOR

Water management

Drilling and well technology

# NEXT GENERATION PRODUCTION SYSTEMS

Subsea processing

All electric subsea

Intervention technology for subsea wells

Low emission power generation

Source: https://www.npd.no/en/facts/technology







### More to gain - summary





# More to gain – don't miss out on the opportunities



#### A lot of .....

- Reserves to be produced
- Resources to be matured
- CO2 to be stored
- Technology to be used
- Data to be utilized





# Thank you for your attention!

npd.no factpages.npd.no/no norskpetroleum.no