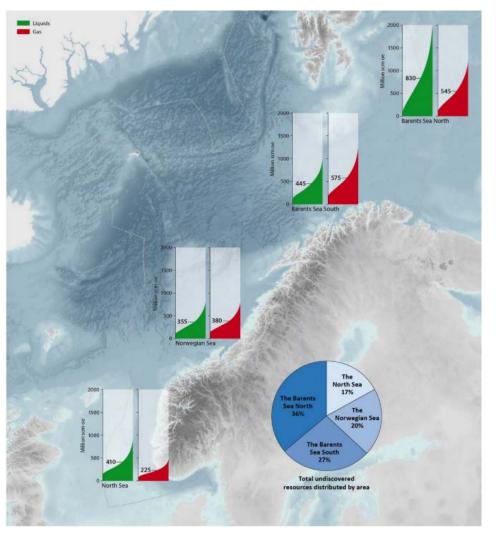

# More to gain from NCS

BRU21 Conference May 31, 2023

Arvid Østhus, Assistant Director Norwegian Petroleum Directorate

# Norwegian Petroleum Directorate - NPD









### **NPD** - roles





# More to gain from



- Oil and gas resources
- Safe CO2 storage
- Technology
- Data and digitalization

### More to gain - total resources





# More to gain - fields





Source: norskpetroleum.no

# More to gain - discoveries





# More to gain - undiscovered resources





# More to gain – safe CO2 storage





### More to gain - technology



#### Subsurface data acquistion



Source: Equinor

#### **Challenging barrels**



#### Source: AkerBP (Lundin)

#### **Next generation production systems**



Source: Equinor



# TECHNOLOGY STRATEGY 1.1



# SUBSURFACE DATA AQUISITION

New seismic source technology

Ocean bottom seismic

Reservoir surveillance

Dynamic data acquisition

#### CHALLENGING BARRELS

Waterbased EOR

CO2 for IOR

Water management

Drilling and well technology

# NEXT GENERATION PRODUCTION SYSTEMS

Subsea processing

All electric subsea

Intervention technology for subsea wells

Low emission power generation

Source: https://www.npd.no/en/facts/technology







### More to gain - summary





# More to gain – don't miss out on the oppor