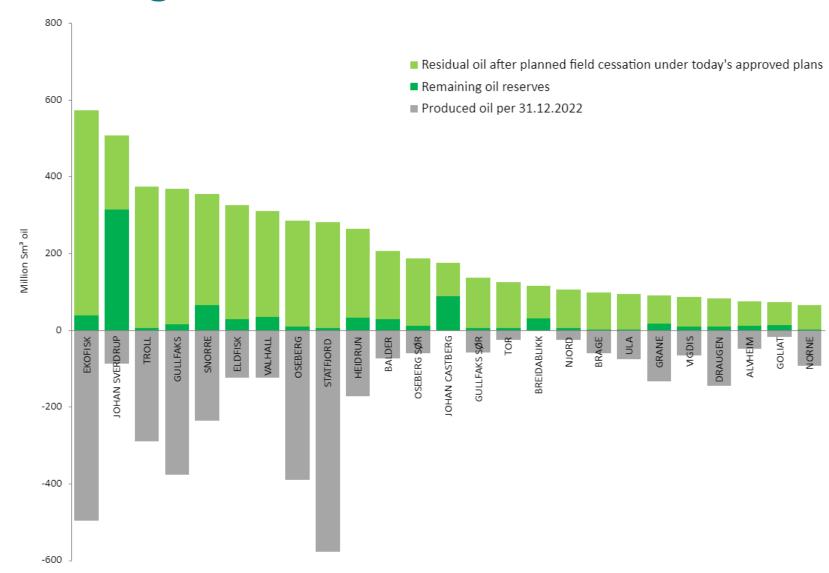

# More to gain from NCS

BRU21 Conference May 31, 2023

Arvid Østhus, Assistant Director Norwegian Petroleum Directorate

# Norwegian Petroleum Directorate - NPD









### **NPD** - roles





# More to gain from



- Oil and gas resources
- Safe CO2 storage
- Technology
- Data and digitalization

### More to gain - total resources





# More to gain - fields





Source: norskpetroleum.no

# More to gain - discoveries





# More to gain - undiscovered resources





# More to gain – safe CO2 storage





### More to gain - technology



#### Subsurface data acquistion



Source: Equinor

#### **Challenging barrels**



#### Source: AkerBP (Lundin)

#### **Next generation production systems**



Source: Equinor



# TECHNOLOGY STRATEGY 1.1



# SUBSURFACE DATA AQUISITION

New seismic source technology

Ocean bottom seismic

Reservoir surveillance

Dynamic data acquisition

#### CHALLENGING BARRELS

Waterbased EOR

CO2 for IOR

Water management

Drilling and well technology

# NEXT GENERATION PRODUCTION SYSTEMS

Subsea processing

All electric subsea

Intervention technology for subsea wells

Low emission power generation

Source: https://www.npd.