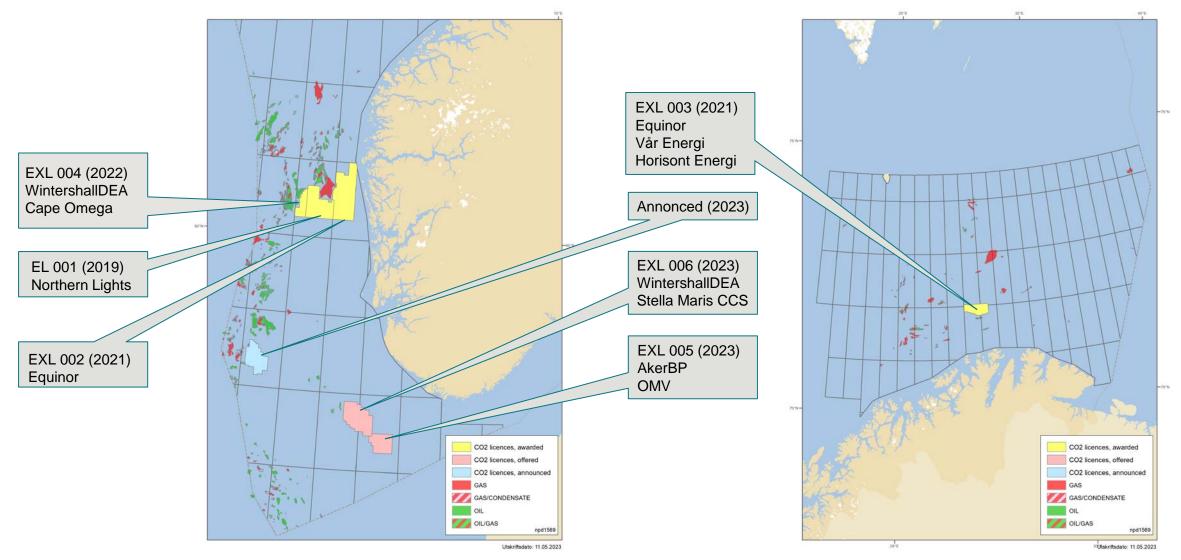

# More to gain from NCS

BRU21 Conference May 31, 2023

Arvid Østhus, Assistant Director Norwegian Petroleum Directorate

# Norwegian Petroleum Directorate - NPD









### **NPD** - roles





# More to gain from



- Oil and gas resources
- Safe CO2 storage
- Technology
- Data and digitalization

### More to gain - total resources





# More to gain - fields





Source: norskpetroleum.no

# More to gain - discoveries





# More to gain - undiscovered resources





# More to gain – safe CO2 storage





### More to gain - technology



#### Subsurface data acquistion



Source: Equinor

#### **Challenging barrels**



#### Source: AkerBP (Lundin)

#### **Next generation production systems**



Source: Equinor



# TECHNOLOGY STRATEGY 1.1



# SUBSURFACE DATA AQUISITION

New seismic source technology

Ocean bottom seismic

Reservoir surveillance

Dynamic data acquisition

#### CHALLENGING BARRELS

Waterbased EOR

CO2 for IOR

Water management

Drilling and well technology

# NEXT GENERATION PRODUCTION SYSTEMS

Subsea processing

All electric subsea

Intervention technology for subsea wells

Low emission power generation

Source: https://www.npd.no/en/facts/technology







### More to gain - summary





# More to gain – don't miss out on the opportunities



#### A lot of .....

- Rese