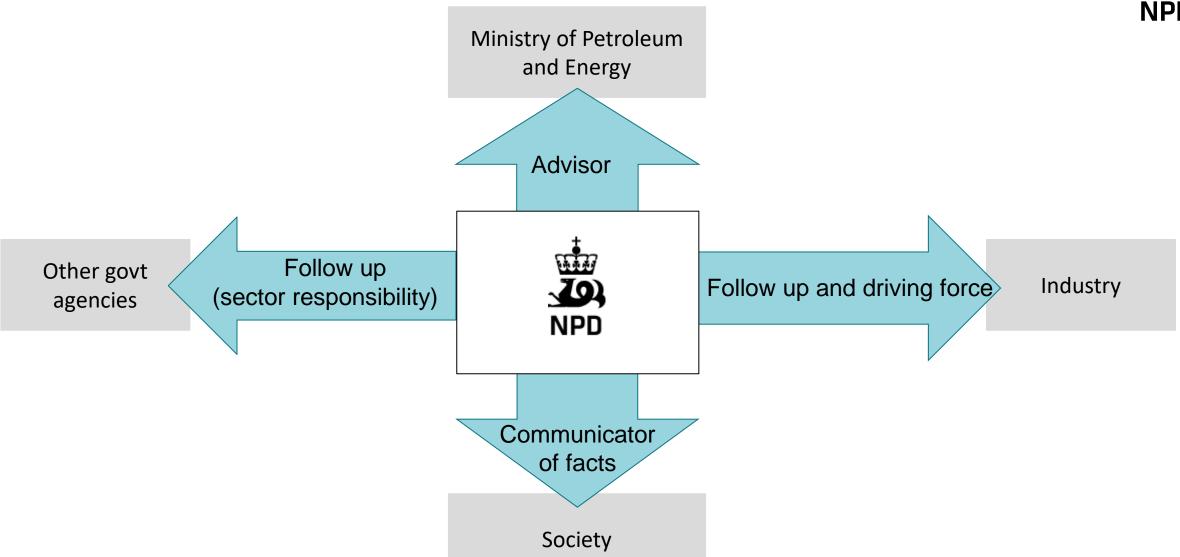

# More to gain from NCS

BRU21 Conference May 31, 2023

Arvid Østhus, Assistant Director Norwegian Petroleum Directorate

# Norwegian Petroleum Directorate - NPD









### **NPD** - roles





# More to gain from



- Oil and gas resources
- Safe CO2 storage
- Technology
- Data and digitalization

### More to gain - total resources





# More to gain - fields





Source: norskpetroleum.no

# More to gain - discoveries





# More to gain - undiscovered resources





# More to gain – safe CO2 storage





### More to gain - technology



#### Subsurface data acquistion



Source: Equinor

#### **Challenging barrels**



#### Source: AkerBP (Lundin)

#### **Next generation production systems**



Source: Equinor



# TECHNOLOGY STRATEGY 1.1



# SUBSURFACE DATA AQUISITION

New seismic source technology

Ocean bottom seismic

Reservoir surveillance

Dynamic data acquisition

#### CHALLENGING BARRELS

Waterbased EOR

CO2 for IOR

Water management

Drilling and well technology