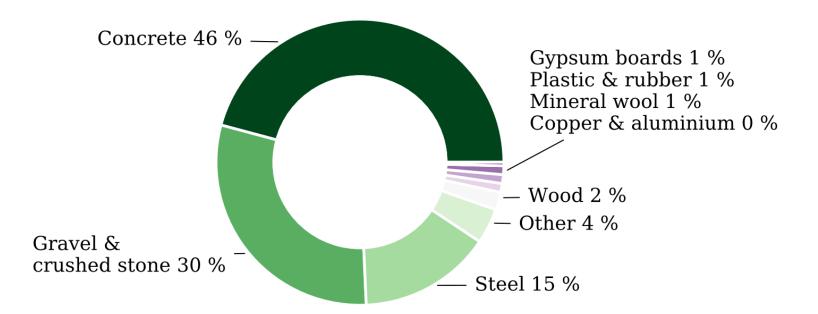

Supplemented missing data.

Conducted LCA for the **whole building** considering **five** environmental midpoint impact categories: GWP, AP, EP, POCP, ODP.