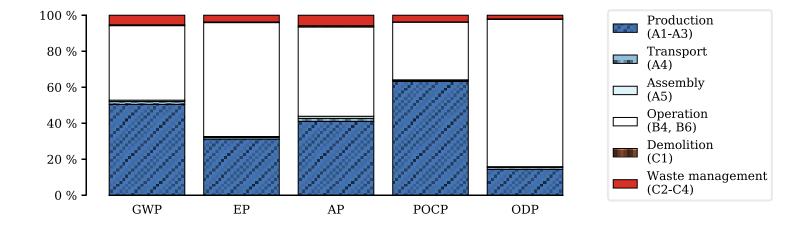

Supplemented missing data.

Conducted LCA for the **whole building** considering **five** environmental midpoint impact categories: GWP, AP, EP, POCP, ODP.

# Considered life cycle phases

| Life cycle phase           | Module                               | Part of study |
|----------------------------|--------------------------------------|---------------|
| Product stage              | A1 Raw material supply               | Х             |
|                            | A2 Transport                         | Х             |
|                            | A3 Manufacturing                     | Х             |
| Construction process stage | A4 Transport                         | Х             |
|                            | A5 Construction installation process | Х             |
| Use stage                  | B1 Use                               |               |
|                            | B2 Maintenance                       |               |
|                            | B3 Repair                            |               |
|                            | B4 Replacement                       | Х             |
|                            | B5 Refurbishment                     |               |
|                            | B6 Operational energy use            | Х             |
|                            | B7 Operational water use             |               |
| End of life stage          | C1 Demolition                        | Х             |
|                            | C2 Transport                         | Х             |
|                            | C3 Waste processing                  | Х             |
|                            | C4 Disposal                          | Х             |