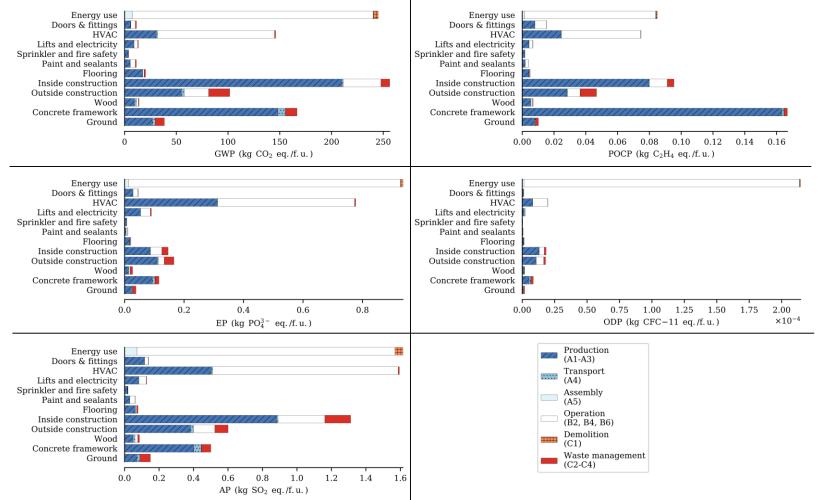

Supplemented missing data.

Conducted LCA for the **whole building** considering **five** environmental midpoint impact categories: GWP, AP, EP, POCP, ODP.

# Considered life cycle phases

| Life cycle phase           | Module                               | Part of study |
|----------------------------|--------------------------------------|---------------|
| Product stage              | A1 Raw material supply               | Х             |
|                            | A2 Transport                         | Х             |
|                            | A3 Manufacturing                     | Х             |
| Construction process stage | A4 Transport                         | Х             |
|                            | A5 Construction installation process | Х             |
| Use stage                  | B1 Use                               |               |
|                            | B2 Maintenance                       |               |
|                            | B3 Repair                            |               |
|                            | B4 Replacement                       | Х             |
|                            | B5 Refurbishment                     |               |
|                            | B6 Operational energy use            | Х             |
|                            | B7 Operational water use             |               |
| End of life stage          | C1 Demolition                        | Х             |
|                            | C2 Transport                         | Х             |
|                            | C3 Waste processing                  | Х             |
|                            | C4 Disposal                          | Х             |