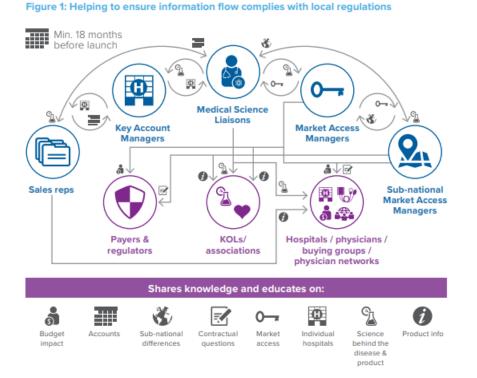

#### Roles of an MSL, and interaction with others

#### MSL:

Sales representative:

How MSLs differ from other team members

Important differences between MSLs and other members of the team include the following: