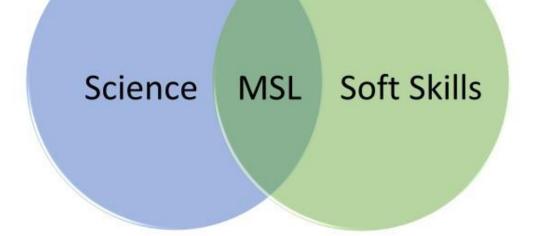

#### Am I Qualified to become an MSL?

- As an academic in Life Science, you are already qualified for all of the tasks
  - PhD life science, PharmD, M.D.
  - Important to demonstrate soft-skills
  - Show that you understand the MSL-role, and how your competencies can be applied

You don't need indøk...