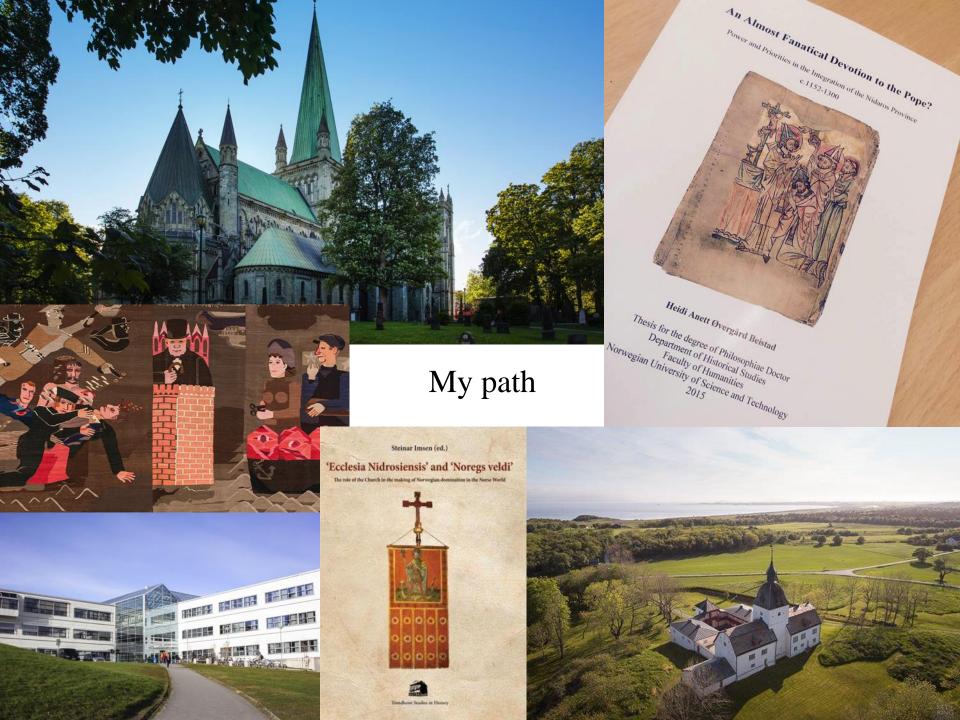

Heidi Anett Øvergård Beistad Reflections presented at NTNU Postdoc Carrere Conference 2019