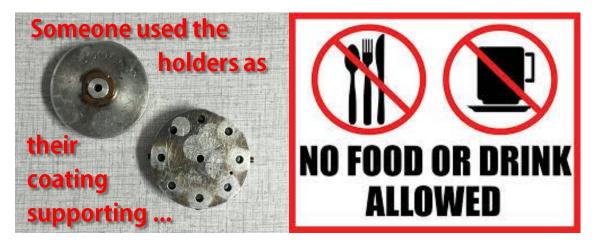

For the necessary modification, you need get permission from the Lab staffs first!

Inside all the instrument rooms, no food or drink is allowed! Tidy up the sample box and table after using.