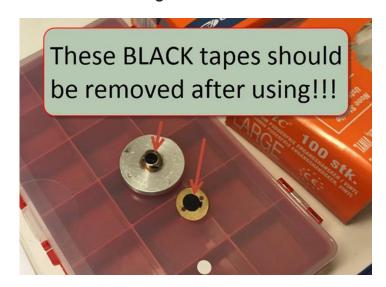

For the necessary modification, you need get permission from the Lab staffs first!

Inside all the instrument rooms, no food or drink is allowed! Tidy up the sample box and table after using.