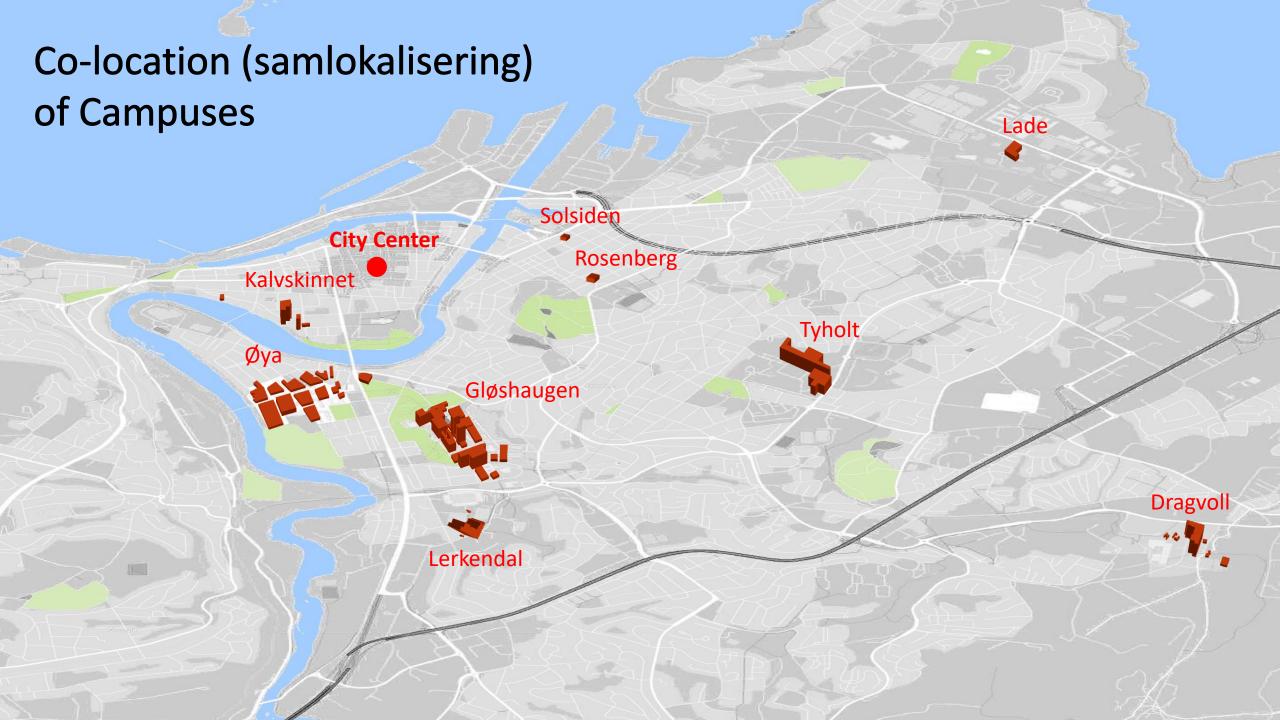

### **Co-location (samlokalisering)** of Campuses Lade Solsiden **City Center** Rosenberg Kalvskinnet I. Tyholt Øya Gløshaugen Dragvoll Lerkendal

### 1.Co-location (samlokalisering) of Campuses except Dragvoll

Lade