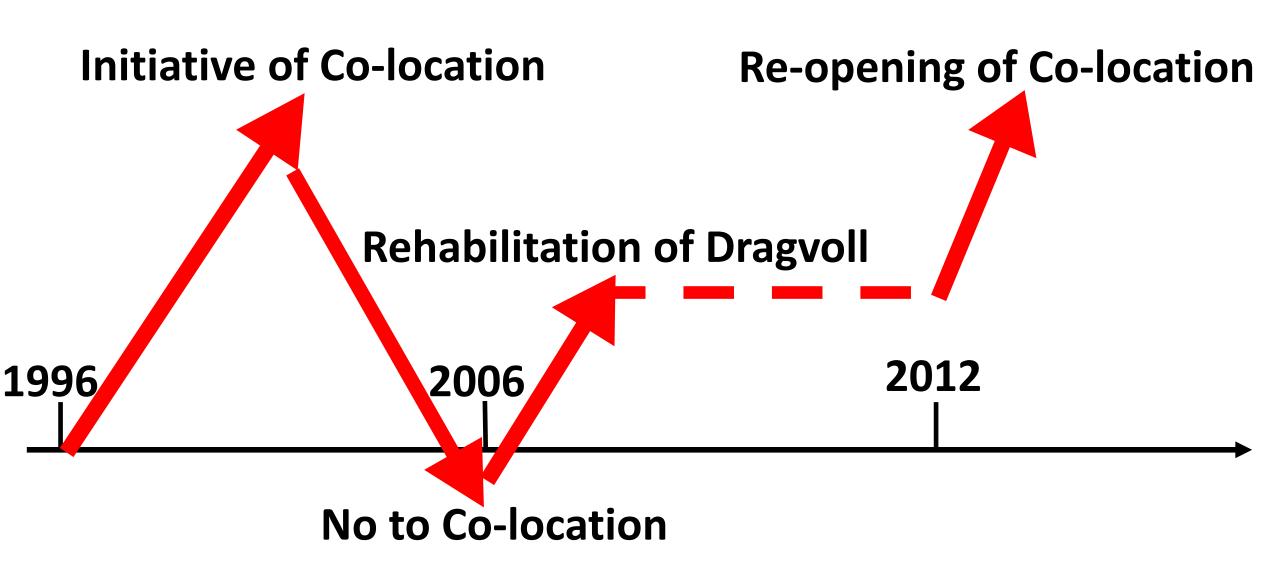

### 1.Co-location (samlokalisering) of Campuses except Dragvoll

Lade

### 2. Rehabilitation of Dragvoll