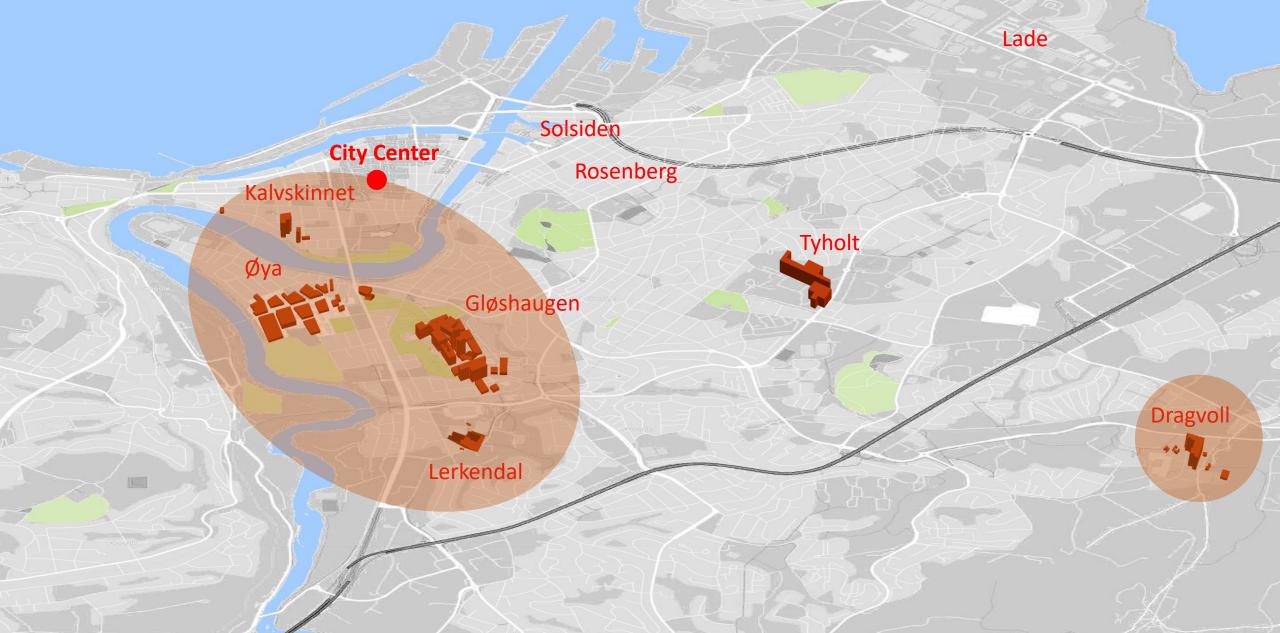

### **Co-location (samlokalisering)** of Campuses Lade Solsiden **City Center** Rosenberg Kalvskinnet I. Tyholt Øya Gløshaugen Dragvoll Lerkendal