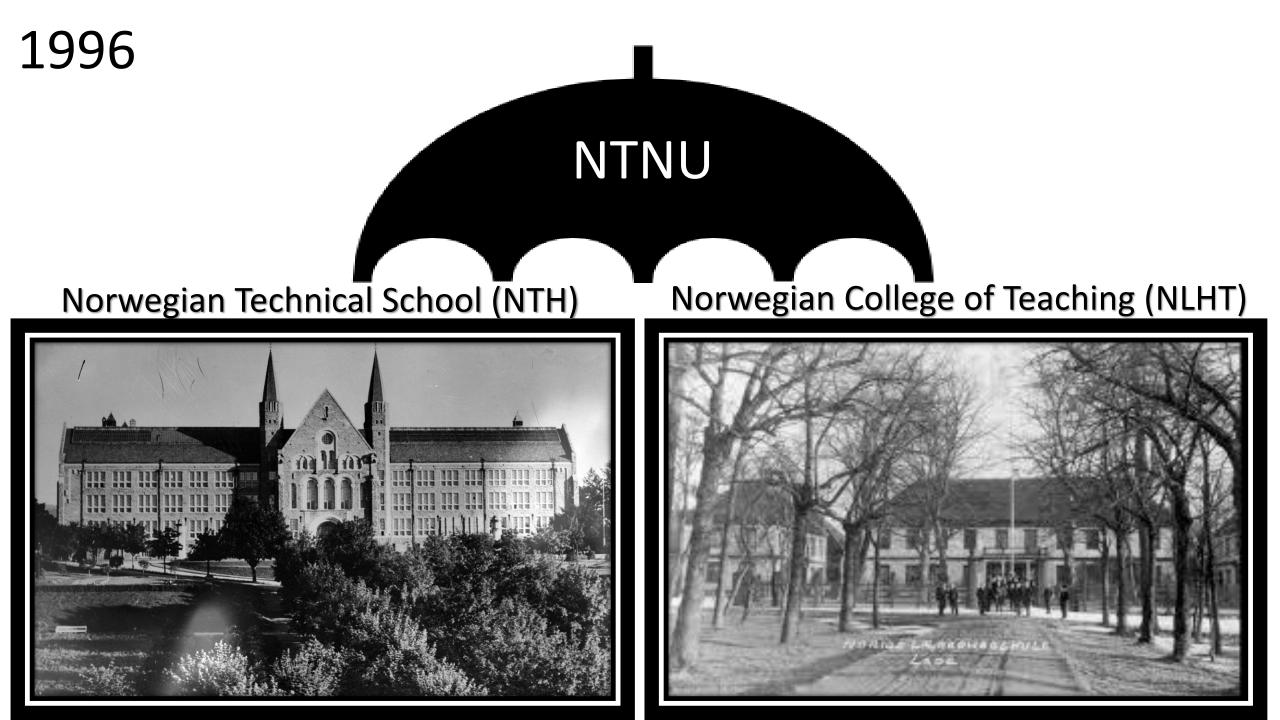

### Norwegian Technical School Norwegian College of Teaching (NTH), 1910 (NLHT), 1922