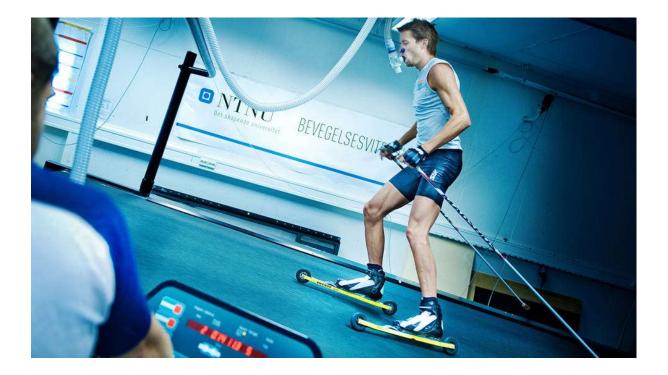

## Sports treadmill Project 1246 Trondheim 3x5 meter

This manual belongs to the large Sports treadmill, made on special specification by the customer, identified hereafter as 'Treadmill'. This manual belongs to project 1246 Trondheim, 3x5 35km/hr 0%-25% with fast angle adjustment.

The Treadmill is a specially made device. During operation of the Treadmill, there should always be a skilled supervisor present. Before use, read the chapter on safety carefully.

The Treadmill can operate at high velocities and set to high inclination. The Treadmill is equipped with basic, generic safety measures, but they can never be adequate for all potential dangers on such a device. The end-user always has the final responsibility on safety. Although great care has been taken to make the system as safe as possible, the safety during use of the machine, even with the necessary safety measures such as the safety frame with harness and other injury or falling-prevention, remains the sole responsibility of the end-user.