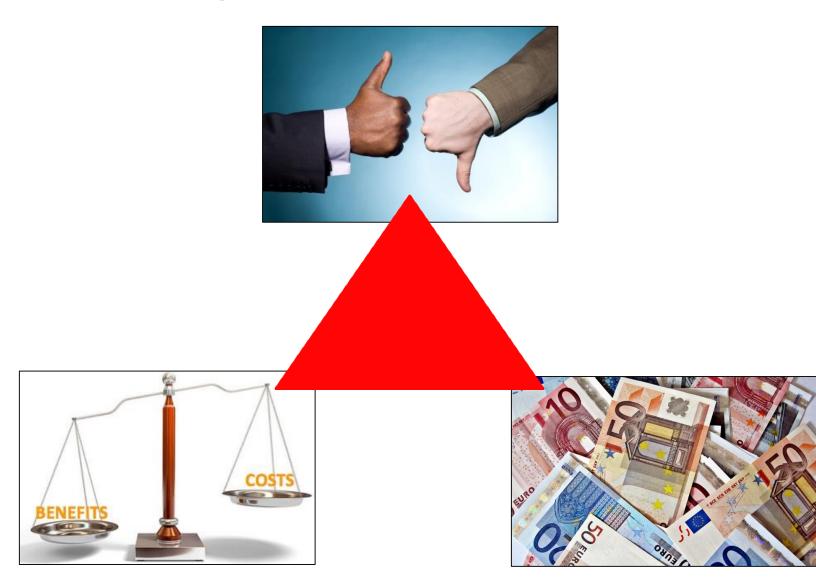

#### **Costs and benefits**

| Costs |                             | В | Benefits                 |  |
|-------|-----------------------------|---|--------------------------|--|
| •     | Tracking and monitoring     | ٠ | Shorter stays for trucks |  |
|       | software                    | • | Better planning in shops |  |
| •     | RFID scanners, tags and     |   |                          |  |
|       | training                    |   |                          |  |
| •     | Operation of buffer storage |   |                          |  |

#### Stakeholder perception of alternatives

Source: STRAIGHTSOL Deliverable 5.4