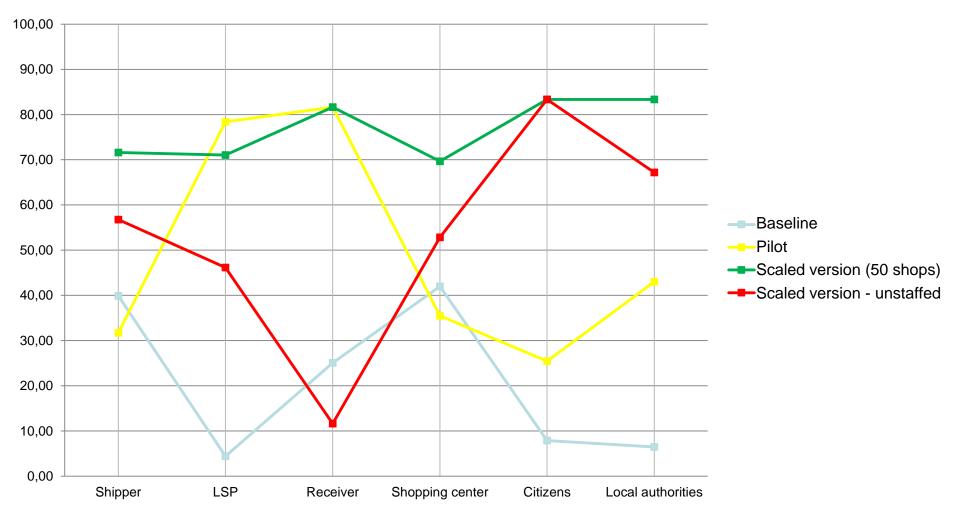

#### Stakeholder perception of alternatives

Source: STRAIGHTSOL Deliverable 5.4