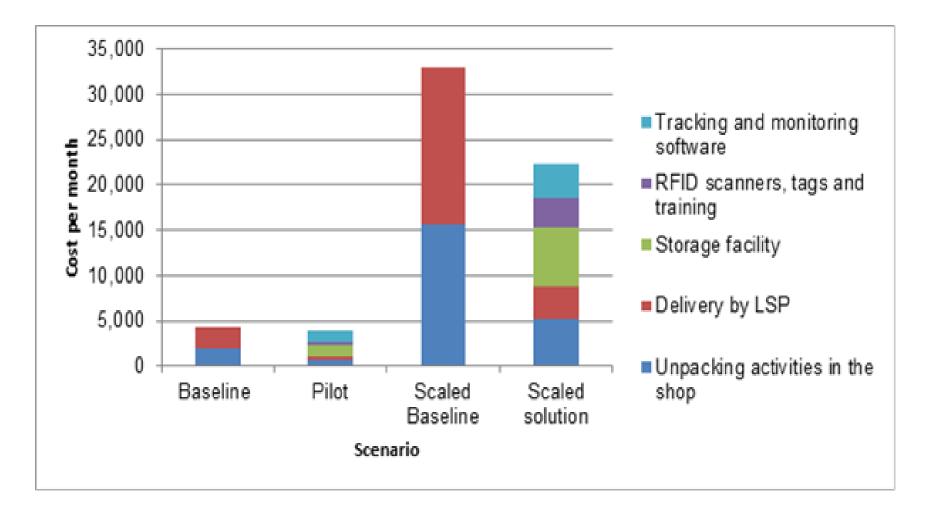

----------------------|--|
| •     | Tracking and monitoring     | ٠ | Shorter stays for trucks |  |
|       | software                    | • | Better planning in shops |  |
| •     | RFID scanners, tags and     |   |                          |  |
|       | training                    |   |                          |  |
| •     | Operation of buffer storage |   |                          |  |

#### **Scenarios**

| Baseline vs pilot                | Scaled scenarios               |
|----------------------------------|--------------------------------|
| 126 pallets monthly (174 pallets | 1000 pallets monthly, 50 shops |
| in 6 weeks of demonstration),    | and 50 shippers                |
| 4 shops, 4 shippers              |                                |





#### **Cost comparisons**



Source: STRAIGHTSOL Deliverable 5.3





#### Sensitivity analysis



Source: STRAIGHTSOL Deliverable 5.3





## Main challenge: Distribution





## tơi

#### Stakeholder perception of alternatives



Source: STRAIGHTSOL Deliverable 5.4





#### How do we move on?



SENTERLOGISTIKK

# Varene følger Strømmen



Blant annet r ninge til hver en varer ble levert fo komme å hente, tok flere timer av

Men så kom ( nen. Det hurtig stikkselskapet fra utgangspunktet ler for å drive s Store for én av s ker. Men ganska avtale om drift a taket på plass, 2013 ble driften svar.

#### ... til WMS

Innen den tid h gjort grundige sikre en fornufti gjort undersøko med 100 butikko hvor mange leve tikk fikk, når de store leveransen en rekke andre for å sikre at dri ket skulle bli s mulig.

I tillegg val