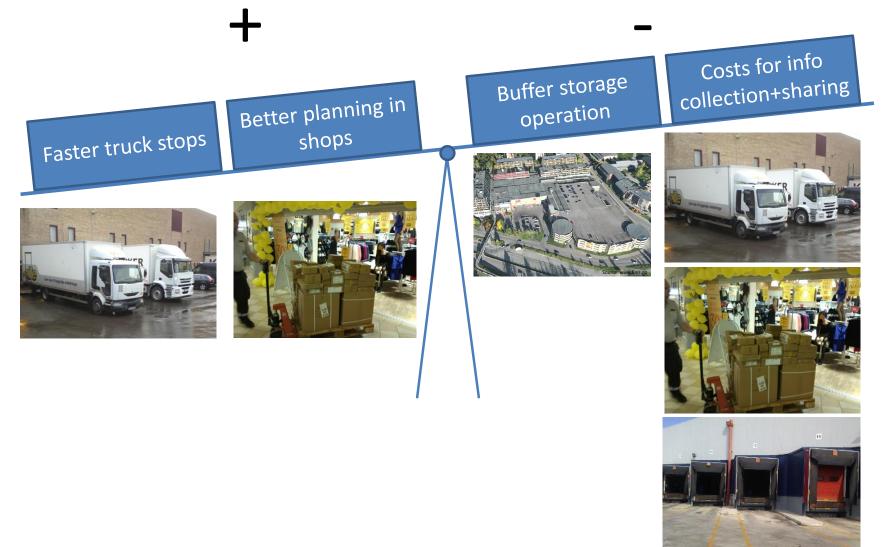

#### **Costs and benefits**

| Costs |                             | В | Benefits                 |  |
|-------|-----------------------------|---|--------------------------|--|
| •     | Tracking and monitoring     | ٠ | Shorter stays for trucks |  |
|       | software                    | • | Better planning in shops |  |
| •     | RFID scanners, tags and     |   |                          |  |
|       | training                    |   |                          |  |
| •     | Operation of buffer storage |   |                          |  |