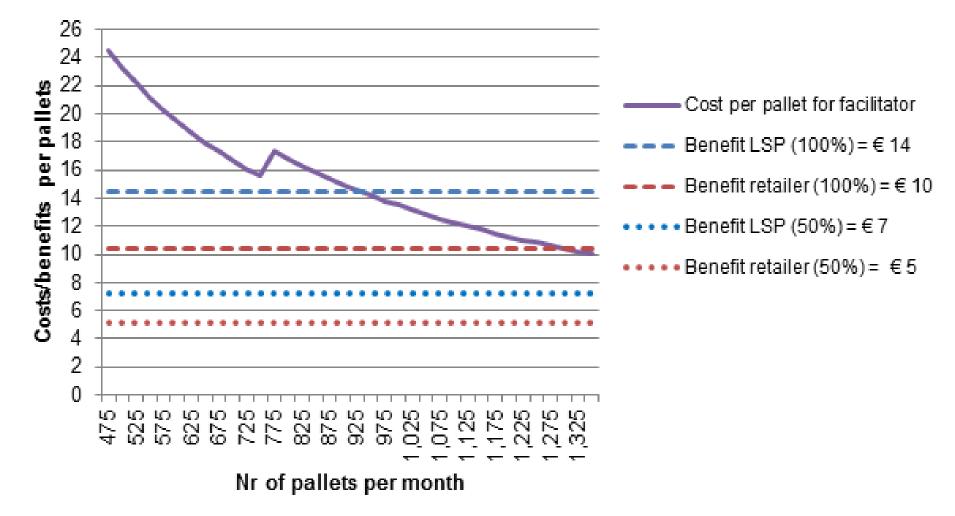

Shorter stays for trucks |  |
|       | software                    | • | Better planning in shops |  |
| •     | RFID scanners, tags and     |   |                          |  |
|       | training                    |   |                          |  |
| •     | Operation of buffer storage |   |                          |  |

#### **Scenarios**

| Baseline vs pilot                | Scaled scenarios               |
|----------------------------------|--------------------------------|
| 126 pallets monthly (174 pallets | 1000 pallets monthly, 50 shops |
| in 6 weeks of demonstration),    | and 50 shippers                |
| 4 shops, 4 shippers              |                                |





#### **Cost comparisons**



Source: STRAIGHTSOL Deliverable 5.3





#### Sensitivity analysis



Source: STRAIGHTSOL Deliverable 5.3





## Main challenge: Distribution





## tơi

#### Stakeholder perception of alternatives



Source: STRAIGHTSOL Deliverable 5.4





#### How do we move on?



SENTERLOGISTIKK

# Varene følger Strømmen



Blant annet r ninge til hver en varer ble levert fo komme å hente, tok flere timer av

Men så kom ( nen. Det hurtig stikkselskapet fra utgangspunktet ler for å drive s Store for én av s ker. Men ganska avtale om drift a taket på plass, 2013 ble driften svar.

#### ... til WMS

Innen den tid h gjort grundige sikre en fornufti gjort undersøko med 100 butikko hvor mange leve tikk fikk, når de store leveransen en rekke andre for å sikre at dri ket skulle bli s mulig.

I tillegg valgte vikle sitt eget 1 stem (WMS), sj dette formålet.

 Dermed ha kurat