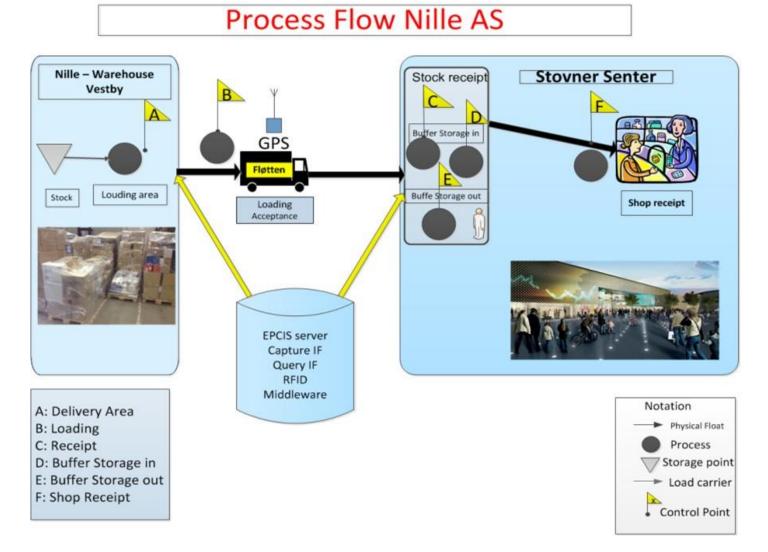

#### STRAIGHTSOL Strategies and measures for smarter-urban freight solutions

## Information sharing and common freight reception in shopping centres – is there a business case?

Jardar Andersen and Olav Eidhammer Institute of Transport Economics, Norway





### STRAIGHTSOL

- 1. Develop a new impact assessment framework for urban freight transport measures
- 2. Support a set of innovative field demonstrations in urban freight transport
- **3.** Apply the impact assessment framework to the live demonstrations









## נסו

#### New impact assessment framework





#### **Demonstrations**























## Stovner Shopping Centre לטי









## tơi

#### Information collection and sharing





tơi

#### **Buffer storage**













#### **Costs and benefits**

| Costs |                             | В | Benefits                 |  |
|-------|-----------------------------|---|--------------------------|--|
| •     | Tracking and monitoring     | ٠ | Shorter stays for trucks |  |
|       | software                    | • | Better planning in shops |  |
| •     | RFID scanners, tags and     |   |                          |  |
|       | training                    |   |                          |  |
| •     | Operation of buffer storage |   |                          |  |

#### **Scenarios**

| Baseline vs pilot                | Scaled scenarios               |
|----------------------------------|--------------------------------|
| 126 pallets monthly (174 pallets | 1000 pall