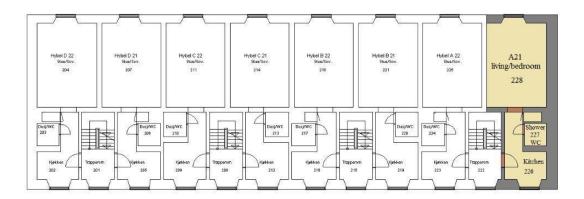

The floor plans shown here are examples only and may not be the actual accommodation offered.

## Studio/bedsitter

Single room

One bedroom apartment

Two-bedroom apartment