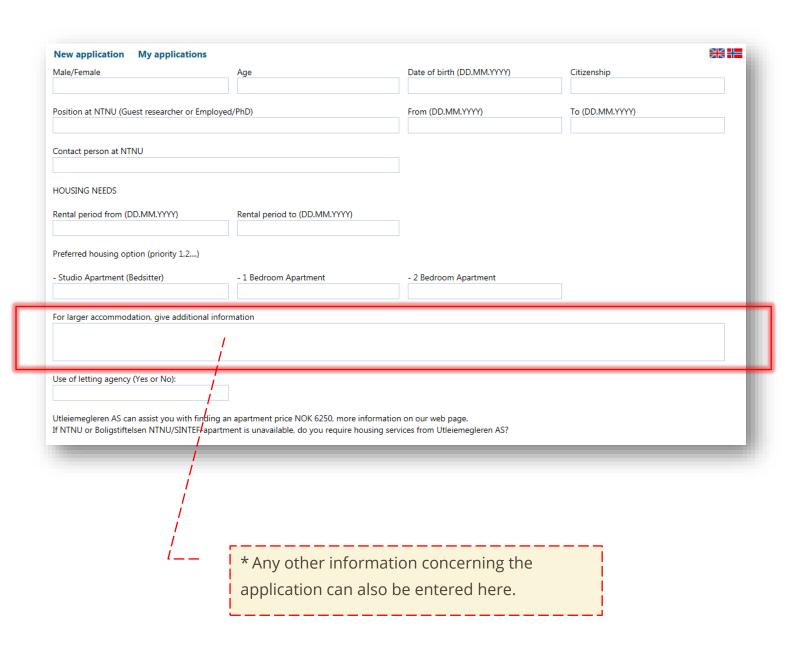

## **Application form**

You find the link to the online application form on this web site:

### https://www.ntnu.edu/nirs/housing

To be considered for accommodation, you must complete the online application form. Make sure you fill in all the boxes in the form. We recommend that you submit the application well in advance.